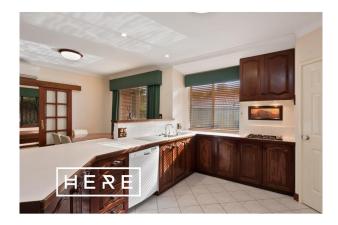

- Walk in robe to the master bedroom and built in robes to the remaining bedrooms
- Two offices with lost of working space and storage
- Double sliding doors to a separate games room
- Spacious kitchen with plenty of storage, gas cook top and dishwasher
- Large undercover alfresco area, perfect for entertaining family and friends
- Large sparkling pool, with pool servicing included, surrounded by tranquil gardens
- Backyard shed for additional storage
- Double lock up garage

# Gallery