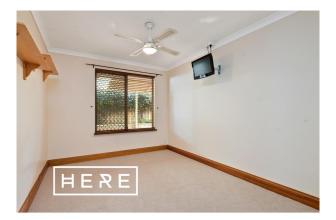

- Walk in robe to the master bedroom and built in robes to the remaining bedrooms
- Two offices with lost of working space and storage
- Double sliding doors to a separate games room
- Spacious kitchen with plenty of storage, gas cook top and dishwasher
- Large undercover alfresco area, perfect for entertaining family and friends
- Large sparkling pool, with pool servicing included, surrounded by tranquil gardens
- Backyard shed for additional storage
- Double lock up garage