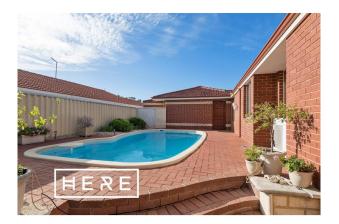

- Walk in robe to the master bedroom and built in robes to the remaining bedrooms
- Two offices with lost of working space and storage
- Double sliding doors to a separate games room
- Spacious kitchen with plenty of storage, gas cook top and dishwasher
- Large undercover alfresco area, perfect for entertaining family and friends
- Large sparkling pool, with pool servicing included, surrounded by tranquil gardens
- Backyard shed for additional storage
- Double lock up garage