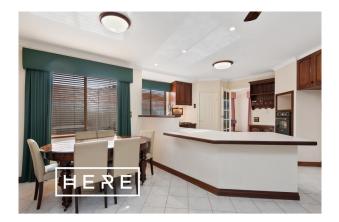

- Walk in robe to the master bedroom and built in robes to the remaining bedrooms
- Two offices with lost of working space and storage
- Double sliding doors to a separate games room
- Spacious kitchen with plenty of storage, gas cook top and dishwasher
- Large undercover alfresco area, perfect for entertaining family and friends
- Large sparkling pool, with pool servicing included, surrounded by tranquil gardens
- Backyard shed for additional storage
- Double lock up garage

# Gallery