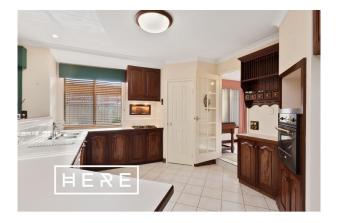

- Walk in robe to the master bedroom and built in robes to the remaining bedrooms
- Two offices with lost of working space and storage
- Double sliding doors to a separate games room
- Spacious kitchen with plenty of storage, gas cook top and dishwasher
- Large undercover alfresco area, perfect for entertaining family and friends
- Large sparkling pool, with pool servicing included, surrounded by tranquil gardens
- Backyard shed for additional storage
- Double lock up garage