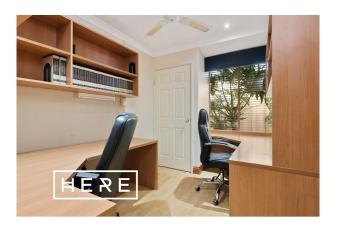

- Walk in robe to the master bedroom and built in robes to the remaining bedrooms
- Two offices with lost of working space and storage
- Double sliding doors to a separate games room
- Spacious kitchen with plenty of storage, gas cook top and dishwasher
- Large undercover alfresco area, perfect for entertaining family and friends
- Large sparkling pool, with pool servicing included, surrounded by tranquil gardens
- Backyard shed for additional storage
- Double lock up garage

# Gallery