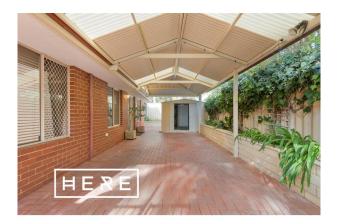

# Gallery

- Walk in robe to the master bedroom and built in robes to the remaining bedrooms
- Two offices with lost of working space and storage
- Double sliding doors to a separate games room
- Spacious kitchen with plenty of storage, gas cook top and dishwasher
- Large undercover alfresco area, perfect for entertaining family and friends
- Large sparkling pool, with pool servicing included, surrounded by tranquil gardens
- Backyard shed for additional storage
- Double lock up garage