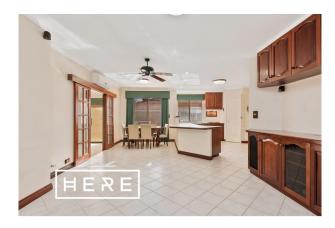

- Walk in robe to the master bedroom and built in robes to the remaining bedrooms
- Two offices with lost of working space and storage
- Double sliding doors to a separate games room
- Spacious kitchen with plenty of storage, gas cook top and dishwasher
- Large undercover alfresco area, perfect for entertaining family and friends
- Large sparkling pool, with pool servicing included, surrounded by tranquil gardens
- Backyard shed for additional storage
- Double lock up garage