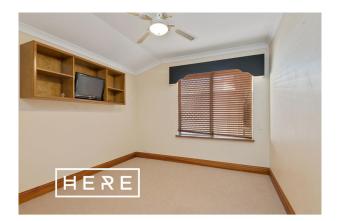

# Gallery

- Walk in robe to the master bedroom and built in robes to the remaining bedrooms
- Two offices with lost of working space and storage
- Double sliding doors to a separate games room
- Spacious kitchen with plenty of storage, gas cook top and dishwasher
- Large undercover alfresco area, perfect for entertaining family and friends
- Large sparkling pool, with pool servicing included, surrounded by tranquil gardens
- Backyard shed for additional storage
- Double lock up garage