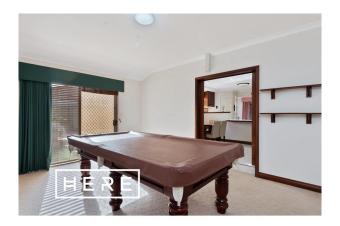

- Walk in robe to the master bedroom and built in robes to the remaining bedrooms
- Two offices with lost of working space and storage
- Double sliding doors to a separate games room
- Spacious kitchen with plenty of storage, gas cook top and dishwasher
- Large undercover alfresco area, perfect for entertaining family and friends
- Large sparkling pool, with pool servicing included, surrounded by tranquil gardens
- Backyard shed for additional storage
- Double lock up garage