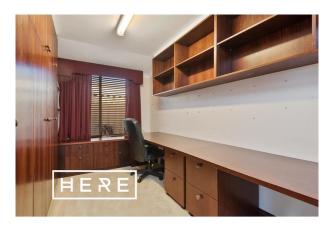

- Walk in robe to the master bedroom and built in robes to the remaining bedrooms
- Two offices with lost of working space and storage
- Double sliding doors to a separate games room
- Spacious kitchen with plenty of storage, gas cook top and dishwasher
- Large undercover alfresco area, perfect for entertaining family and friends
- Large sparkling pool, with pool servicing included, surrounded by tranquil gardens
- Backyard shed for additional storage
- Double lock up garage

# Gallery