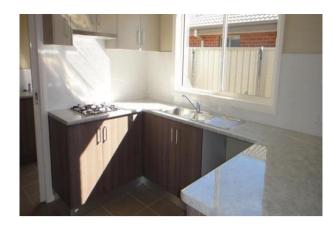

### Stunning Two Bedroom Townhouse!

This executive townhouse in West Wodonga features a large open plan kitchen and living room, kitchen with gas cooking and dishwasher, ducted heating and cooling, built-in robes in both bedrooms, full bathroom and a separate laundry. The covered outdoor entertaining area, low maintenance yard and single lock-up garage with remote and internal access are an added bonus.

# Gallery

Stanley & Martin 2 / 5