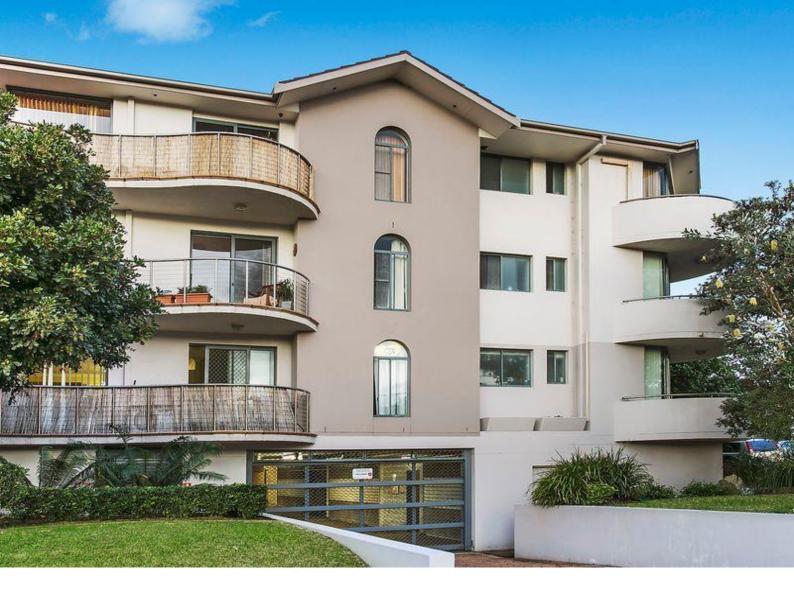

## 10/100 Elouera Road Cronulla NSW 2230

\$620 per week

Date available: 26 November 2019 Book Inspection

# Modern & Spacious First Floor Apartment

Modern and spacious apartment located within just a short stroll to Cronullas beaches, cafes, restaurants and transport. Property features the following;

- Gourmet granite kitchen.
- Two good sized bedrooms, both with built in robes.
- Two bathrooms
- Huge covered balcony flowing off living area plus additional balcony off main bedroom.
- Reverse cycle air conditioning
- Internal laundry
- Security building with video intercom entry to building