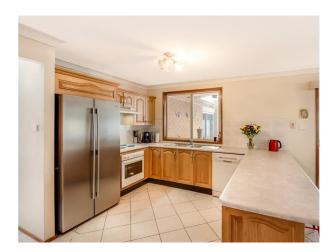

#### Features include

- \* Separate lounge and dining
- \* Tiles to living and carpet to bedrooms
- \* Fans to living areas and bedrooms
- \* Storage, built in robes, ensuite to main bedroom
- \* Internal laundry
- \* large pergola, shed, swimming pool

# Gallery