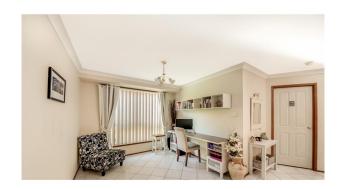

#### Features include

- \* Separate lounge and dining
- \* Tiles to living and carpet to bedrooms
- \* Fans to living areas and bedrooms
- \* Storage, built in robes, ensuite to main bedroom
- \* Internal laundry
- \* large pergola, shed, swimming pool

# Gallery