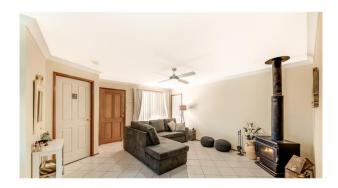

#### Features include

- \* Separate lounge and dining
- \* Tiles to living and carpet to bedrooms
- \* Fans to living areas and bedrooms
- \* Storage, built in robes, ensuite to main bedroom
- \* Internal laundry
- \* large pergola, shed, swimming pool

# Gallery