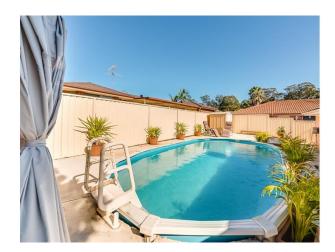

# LARGE FIVE BEDROOM HOME WITH POOL

Freshly painted home, register today to view this large five bedroom home plus study off lounge, rumpus room.. It's close to shops, schools and transport.

#### Features include

- \* Separate lounge and dining
- \* Tiles to living and carpet to bedrooms
- \* Fans to living areas and bedrooms
- \* Storage, built in robes, ensuite to main bedroom
- \* Internal laundry
- \* large pergola, shed, swimming pool

# Gallery