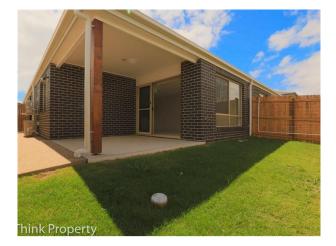

The kitchen boasts a four hob gas cook top, island bench, stainless steel dishwasher and ample storage. The home is serviced by two modern bathrooms with one being an ensuite in the main bedroom. The main bathroom offers a separate shower and bathtub, perfect for soaking in after a long day! The alfresco area is an extension of the living area and looks out over the fully fenced yard.

#### 2/22 Cardamon Crescent GLENVALE QLD 4350

- 1 remote garage
- Tiled living and dining
- Modern kitchen with gas cook top, stainless steel appliances
- Island bench
- Air conditioning
- Ceiling fans
- Low maintenance lawns
- Fully fenced yard
- Alfresco area
- Close to schools, shops, transport and CBD