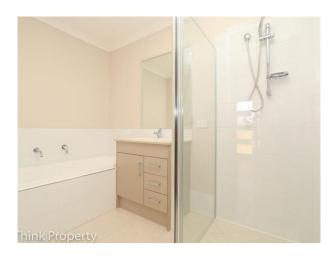

The kitchen boasts a four hob gas cook top, island bench, stainless steel dishwasher and ample storage. The home is serviced by two modern bathrooms with one being an ensuite in the main bedroom. The main bathroom offers a separate shower and bathtub, perfect for soaking in after a long day! The alfresco area is an extension of the living area and looks out over the fully fenced yard.