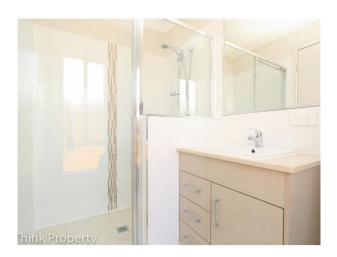

The kitchen boasts a four hob gas cook top, island bench, stainless steel dishwasher and ample storage. The home is serviced by two modern bathrooms with one being an ensuite in the main bedroom. The main bathroom offers a separate shower and bathtub, perfect for soaking in after a long day! The alfresco area is an extension of the living area and looks out over the fully fenced yard.