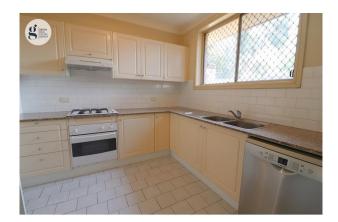

#### It features,

- -Two bedrooms, both with built-ins
- -Spacious lounge & dining room
- -Updated kitchen with appliances
- -Renovated bathroom with separate laundry
- -Easy maintain courtyard
- -Tiles throughout
- -Air conditioner in the living/dinning
- -Security alarm
- -Single LUG, drive through parking for two cars

# Gallery

Green Real Estate Agency 3 / 7

Green Real Estate Agency 4/7