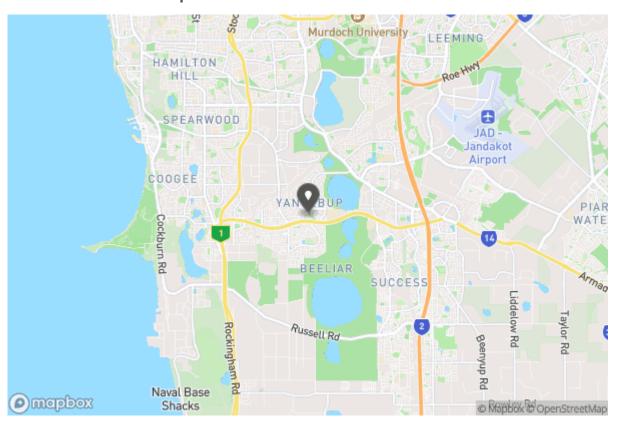

# Location Map

Here Property 6 / 8

#### 51 Milgun Drive Yangebup WA 6164

- Bus routes that run to Cockburn and Fremantle Train Stations just a short stroll away
- Positioned on a quiet street opposite Milgun Reserve
- Super convenient Freeway access via Beeliar Drive
- Approx. 1.5km to the local shopping centre, alternatively Cockburn Gateway Shopping Centre is just minutes away