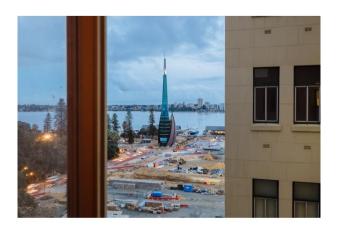

This is right in the heart of all the action, in arguably one of Perth's most Iconic Art Deco Complexes.

Other Features include

- Reverse cycle air conditioning
- Open plan lounge and dining areas
- Generous Master bedroom with triple built in robes and overhead storage cupboards
- 2nd bedroom is double sized with 2x double built in robes
- Spacious kitchen includes 4 x hot plates, 600mm wall oven, extractor fan, dishwasher and plenty of bench space
- 89m2 of internal living
- Views overlooking Swan River and Bell Tower
- Private long balcony