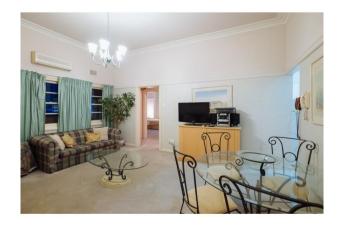

This is right in the heart of all the action, in arguably one of Perth's most Iconic Art Deco Complexes.

Other Features include

- Reverse cycle air conditioning
- Open plan lounge and dining areas
- Generous Master bedroom with triple built in robes and overhead storage cupboards
- 2nd bedroom is double sized with 2x double built in robes
- Spacious kitchen includes 4 x hot plates, 600mm wall oven, extractor fan, dishwasher and plenty of bench space
- 89m2 of internal living
- Views overlooking Swan River and Bell Tower
- Private long balcony