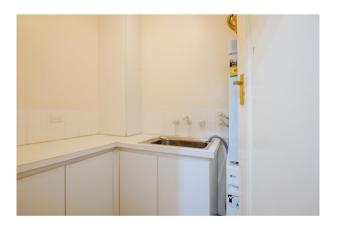

#### 94/2 Sherwood Court PERTH WA 6000

- Main bathroom includes shower, single vanity with storage cupboards and WC
- Separate Laundry area with washer & dryer
- Surrounded by the Council House and Supreme Court gardens
- A bevy of shopping, bars , cafes and restaurants at your doorstep
- Long lease preferred 12 months plus
- Available from 18 Feb 2019
- UNFURNISHED UNIT