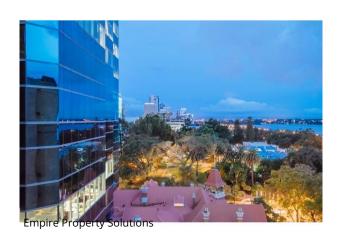

This is right in the heart of all the action, in arguably one of Perth's most Iconic Art Deco Complexes.

Other Features include

- Reverse cycle air conditioning
- Open plan lounge and dining areas
- Generous Master bedroom with triple built in robes and overhead storage cupboards
- 2nd bedroom is double sized with 2x double built in robes
- Spacious kitchen includes 4 x hot plates, 600mm wall oven, extractor fan, dishwasher and plenty of bench space
- 89m2 of internal living
- Views overlooking Swan River and Bell Tower
- Private long balcony

# Gallery

Empire Property Solutions 3 / 9