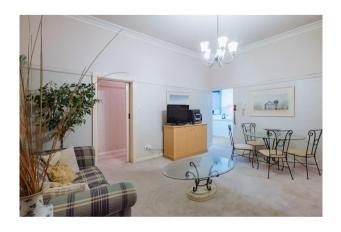

This is right in the heart of all the action, in arguably one of Perth's most Iconic Art Deco Complexes.

Other Features include

- Reverse cycle air conditioning
- Open plan lounge and dining areas
- Generous Master bedroom with triple built in robes and overhead storage cupboards
- 2nd bedroom is double sized with 2x double built in robes
- Spacious kitchen includes 4 x hot plates, 600mm wall oven, extractor fan, dishwasher and plenty of bench space
- 89m2 of internal living
- Views overlooking Swan River and Bell Tower
- Private long balcony

# Gallery

Empire Property Solutions 3 / 9