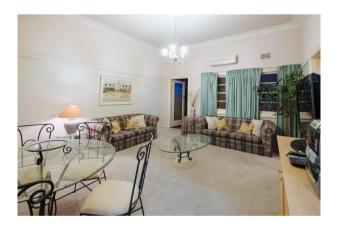

This is right in the heart of all the action, in arguably one of Perth's most Iconic Art Deco Complexes.

Other Features include

- Reverse cycle air conditioning
- Open plan lounge and dining areas
- Generous Master bedroom with triple built in robes and overhead storage cupboards
- 2nd bedroom is double sized with 2x double built in robes
- Spacious kitchen includes 4 x hot plates, 600mm wall oven, extractor fan, dishwasher and plenty of bench space
- 89m2 of internal living
- Views overlooking Swan River and Bell Tower
- Private long balcony