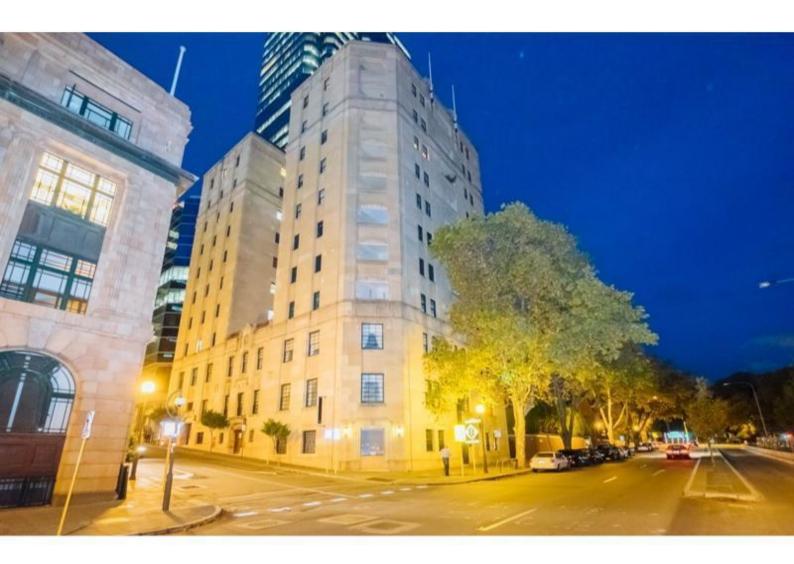

## ART DECO MASTERPIECE \* UNFURNISHED \*

\*\* PLEASE NOTE NO PARKING AVAILABLE \*\* \* UNFURNISHED \*\*

You'll love coming home to your spacious 2 bedroom 1 bathroom apartment, just 400m from the water's edge of the Swan River, the Esplanade Train station and Perth Convention centre.

This is right in the heart of all the action, in arguably one of Perth's most Iconic Art Deco Complexes.

Other Features include

- Reverse cycle air conditioning
- Open plan lounge and dining areas
- Generous Master bedroom with triple built in robes and overhead storage cupboards
- 2nd bedroom is double sized with 2x double built in robes
- Spacious kitchen includes 4 x hot plates, 600mm wall oven, extractor fan, dishwasher and plenty of bench space
- 89m2 of internal living
- Views overlooking Swan River and Bell Tower
- Private long balcony