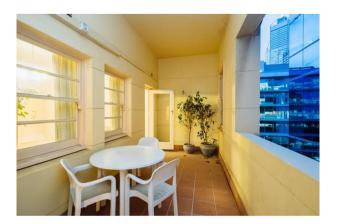

This is right in the heart of all the action, in arguably one of Perth's most Iconic Art Deco Complexes.

Other Features include

- Reverse cycle air conditioning
- Open plan lounge and dining areas
- Generous Master bedroom with triple built in robes and overhead storage cupboards
- 2nd bedroom is double sized with 2x double built in robes
- Spacious kitchen includes 4 x hot plates, 600mm wall oven, extractor fan, dishwasher and plenty of bench space
- 89m2 of internal living
- Views overlooking Swan River and Bell Tower
- Private long balcony