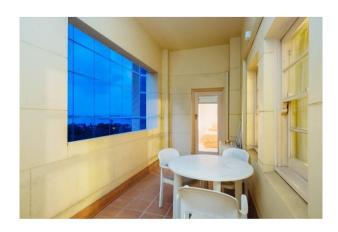

This is right in the heart of all the action, in arguably one of Perth's most Iconic Art Deco Complexes.

Other Features include

- Reverse cycle air conditioning
- Open plan lounge and dining areas
- Generous Master bedroom with triple built in robes and overhead storage cupboards
- 2nd bedroom is double sized with 2x double built in robes
- Spacious kitchen includes 4 x hot plates, 600mm wall oven, extractor fan, dishwasher and plenty of bench space
- 89m2 of internal living
- Views overlooking Swan River and Bell Tower
- Private long balcony