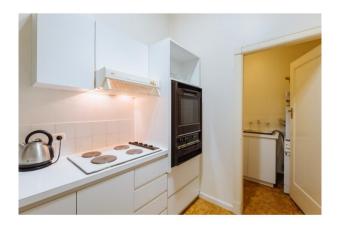

This is right in the heart of all the action, in arguably one of Perth's most Iconic Art Deco Complexes.

Other Features include

- Reverse cycle air conditioning
- Open plan lounge and dining areas
- Generous Master bedroom with triple built in robes and overhead storage cupboards
- 2nd bedroom is double sized with 2x double built in robes
- Spacious kitchen includes 4 x hot plates, 600mm wall oven, extractor fan, dishwasher and plenty of bench space
- 89m2 of internal living
- Views overlooking Swan River and Bell Tower
- Private long balcony