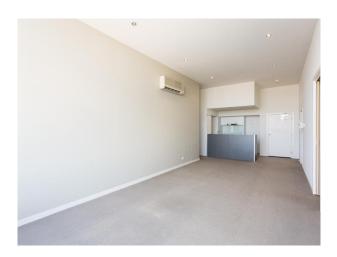

#### Features include:

- Spacious open plan lounge and dining room with 3.5m high ceilings and picture windows.
- One bedroom with large BIR and space for King size bed
- Study/second bedroom with BIR
- Kitchen with granite tops and plenty of storage
- Stainless Steal appliances
- Dishwasher

#### 507/220 Commercial Road PRAHRAN VIC 3181

- Gas stove
- Bathroom with shower over the bath and large vanity
- Euro-laundry
- Reverse A/C
- Secure intercom entry
- One secure off street car space

Stroll down Chapel Street through the many designer boutiques, sip cocktails at one of many bars, restaurants galore to chose from, as well as all the practical day-to-day living stores such as supermarkets. Trams at your door and Prahran Train Station is only a short 10 minute walk.