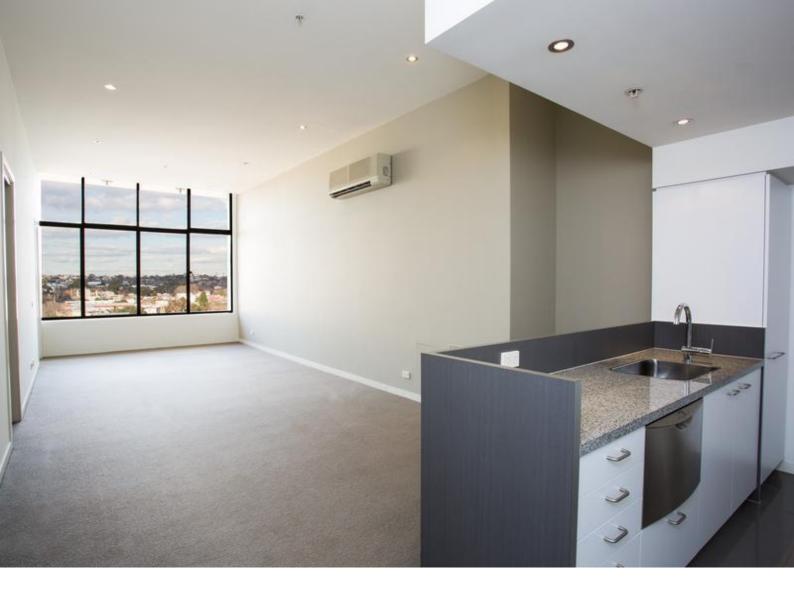

#### Features include:

- Spacious open plan lounge and dining room with 3.5m high ceilings and picture windows.
- One bedroom with large BIR and space for King size bed
- Study/second bedroom with BIR
- Kitchen with granite tops and plenty of storage
- Stainless Steal appliances
- Dishwasher

#### 507/220 Commercial Road PRAHRAN VIC 3181

- Gas stove
- Bathroom with shower over the bath and large vanity
- Euro-laundry
- Reverse A/C
- Secure intercom entry
- One secure off street car space

Stroll down Chapel Street through the many designer boutiques, sip cocktails at one of many bars, restaurants galore to chose from, as well as all the practical day-to-day living stores such as supermarkets. Trams at your door and Prahran Train Station is only a short 10 minute walk.