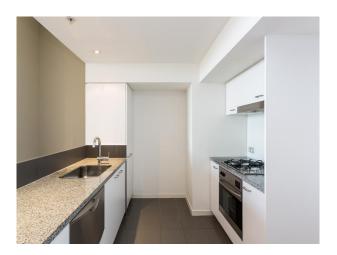

#### Features include:

- Spacious open plan lounge and dining room with 3.5m high ceilings and picture windows.
- One bedroom with large BIR and space for King size bed
- Study/second bedroom with BIR
- Kitchen with granite tops and plenty of storage
- Stainless Steal appliances
- Dishwasher

#### 507/220 Commercial Road PRAHRAN VIC 3181

- Gas stove
- Bathroom with shower over the bath and large vanity
- Euro-laundry
- Reverse A/C
- Secure intercom entry
- One secure off street car space

Stroll down Chapel Street through the many designer boutiques, sip cocktails at one of many bars, restaurants galore to chose from, as well as all the practical day-to-day living stores such as supermarkets. Trams at your door and Prahran Train Station is only a short 10 minute walk.