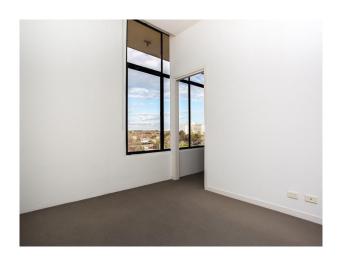

#### Features include:

- Spacious open plan lounge and dining room with 3.5m high ceilings and picture windows.
- One bedroom with large BIR and space for King size bed
- Study/second bedroom with BIR
- Kitchen with granite tops and plenty of storage
- Stainless Steal appliances
- Dishwasher