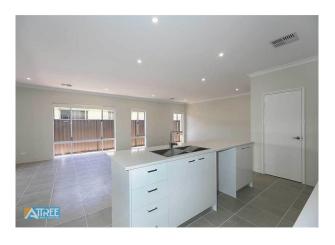

Walk into the open plan living area with separate dining and living areas, this over looks the stylish kitchen with large pantry and plenty of cupboard space, dishwasher also available.

Spacious alfresco area and easy care artificial turf backyard.