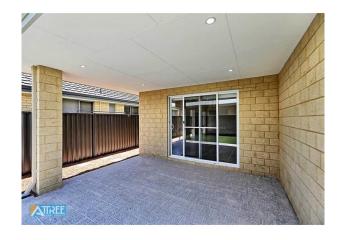

Walk into the open plan living area with separate dining and living areas, this over looks the stylish kitchen with large pantry and plenty of cupboard space, dishwasher also available.

Spacious alfresco area and easy care artificial turf backyard.