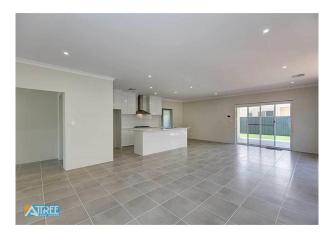

Walk into the open plan living area with separate dining and living areas, this over looks the stylish kitchen with large pantry and plenty of cupboard space, dishwasher also available.

Spacious alfresco area and easy care artificial turf backyard.