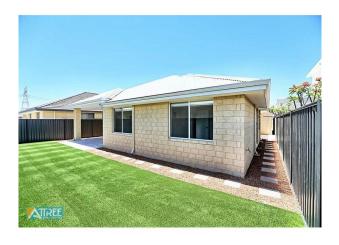

Walk into the open plan living area with separate dining and living areas, this over looks the stylish kitchen with large pantry and plenty of cupboard space, dishwasher also available.

Spacious alfresco area and easy care artificial turf backyard.

Ducted heating and cooling system and fully reticulated front yard.

Pets may be considered upon application

Viewing is a must.

Attree Real Estate 1/9