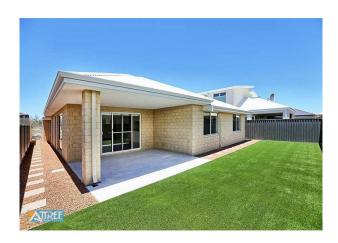

Walk into the open plan living area with separate dining and living areas, this over looks the stylish kitchen with large pantry and plenty of cupboard space, dishwasher also available.

Spacious alfresco area and easy care artificial turf backyard.

Ducted heating and cooling system and fully reticulated front yard.

Pets may be considered upon application

Viewing is a must.

Attree Real Estate 1/9