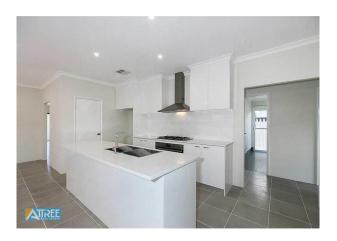

Walk into the open plan living area with separate dining and living areas, this over looks the stylish kitchen with large pantry and plenty of cupboard space, dishwasher also available.

Spacious alfresco area and easy care artificial turf backyard.