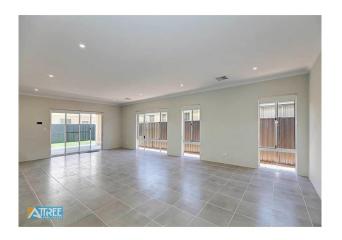

Walk into the open plan living area with separate dining and living areas, this over looks the stylish kitchen with large pantry and plenty of cupboard space, dishwasher also available.

Spacious alfresco area and easy care artificial turf backyard.