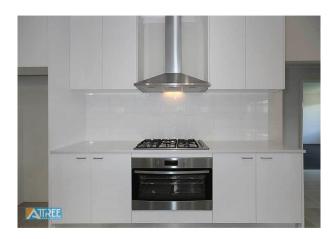

Walk into the open plan living area with separate dining and living areas, this over looks the stylish kitchen with large pantry and plenty of cupboard space, dishwasher also available.

Spacious alfresco area and easy care artificial turf backyard.