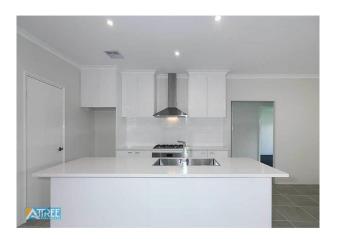

Walk into the open plan living area with separate dining and living areas, this over looks the stylish kitchen with large pantry and plenty of cupboard space, dishwasher also available.

Spacious alfresco area and easy care artificial turf backyard.