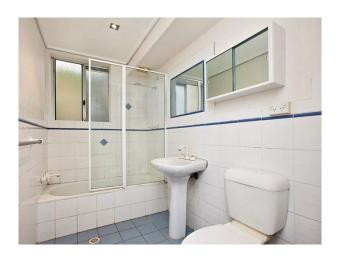

- Large double bedroom with built-in robe
- Modern kitchen with gas cooking and stainless steel appliances
- Spacious lounge and dining room with floorboards and air conditioning
- Good functional bathroom with shower over bath
- In walking distance to the Lane Cove bus interchange and Lane Cove village
- Undercover car space
- Internal laundry