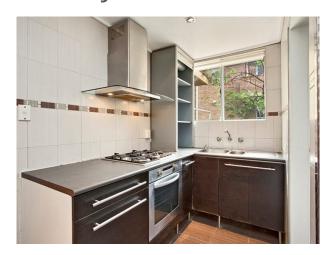

- Large double bedroom with built-in robe
- Modern kitchen with gas cooking and stainless steel appliances
- Spacious lounge and dining room with floorboards and air conditioning
- Good functional bathroom with shower over bath
- In walking distance to the Lane Cove bus interchange and Lane Cove village
- Undercover car space
- Internal laundry