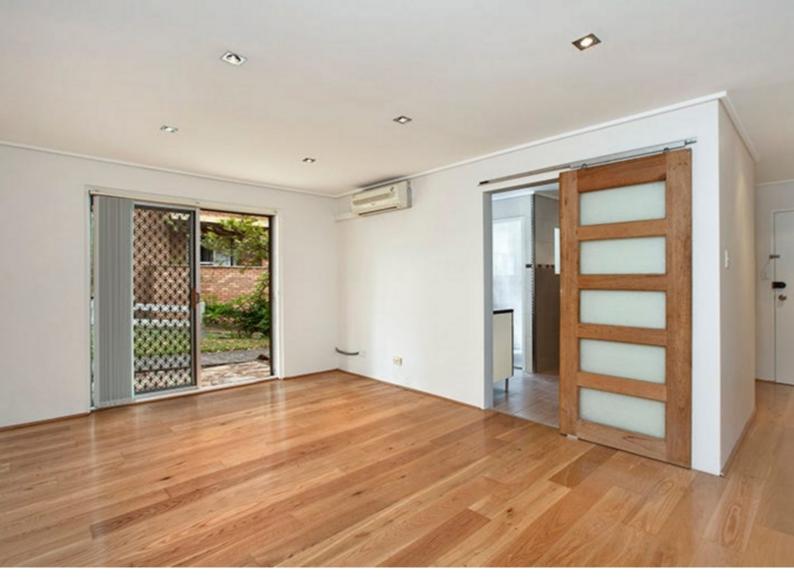

### Spacious, Modern 1 Bedroom Unit

Located in an ideal position, this well presented ground floor unit, recently painted throughout and new blinds, offers a low maintenance lifestyle with a short stroll to all amenities. Features include:

- Large double bedroom with built-in robe
- Modern kitchen with gas cooking and stainless steel appliances
- Spacious lounge and dining room with floorboards and air conditioning
- Good functional bathroom with shower over bath
- In walking distance to the Lane Cove bus interchange and Lane Cove village
- Undercover car space
- Internal laundry