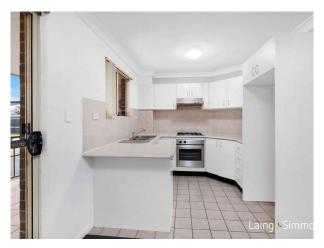

### THE BEST POSITION IN THE BUILDING!!!

Modern 2 Bedroom Unit located within 2 minutes walk to Merrylands Shopping, Station, Schools & Clubs. Comprising of:

- 2 Good sized Bedrooms with Built ins to both rooms
- Freshly Painted Throughout, Large Living Areas
- Near new carpet throughout
- Modern Bathroom & Kitchen with Gas cooking
- Huge Balcony with street views and North facing position
- Split System Air Conditioning & Internal laundry
- Lock up Garage + Intercom

## Gallery