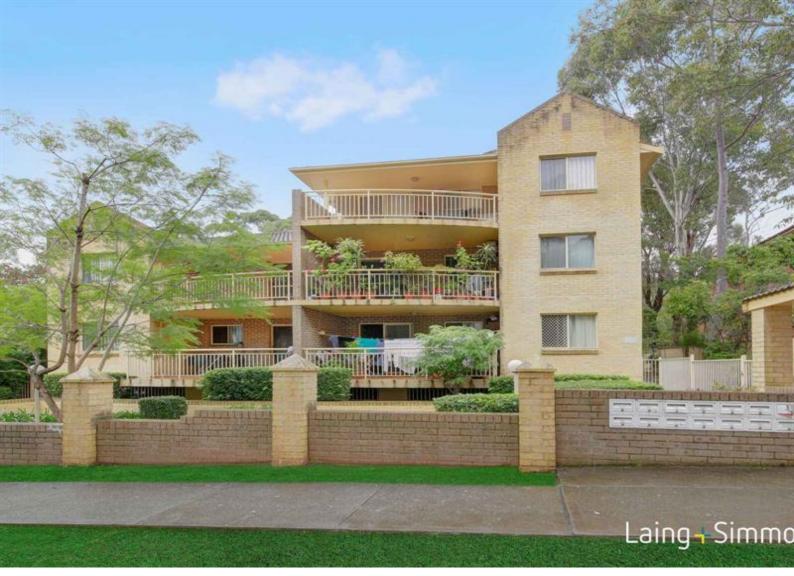

## 5/8-10 Newman Street Merrylands NSW 2160

**E** 2 **a** 1 **B** 1

\$400.00 Per Week

Date available: Now Book Inspection

### THE BEST POSITION IN THE BUILDING!!!

Modern 2 Bedroom Unit located within 2 minutes walk to Merrylands Shopping, Station, Schools & Clubs. Comprising of:

- 2 Good sized Bedrooms with Built ins to both rooms
- Freshly Painted Throughout, Large Living Areas
- Near new carpet throughout
- Modern Bathroom & Kitchen with Gas cooking
- Huge Balcony with street views and North facing position
- Split System Air Conditioning & Internal laundry
- Lock up Garage + Intercom