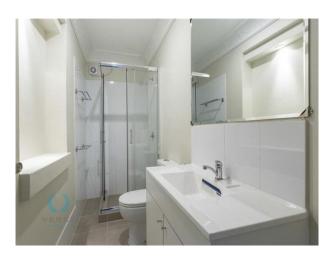

#### 34 Ardessie Street ARDROSS WA 6153

2 Bathrooms 3 WC's Sitting / Study room Family room Dining Laundry

INTERNAL FEATURES:

Country style kitchen with gas appliances Family area with fireplace Sitting area with door access to front Spacious master bedroom with bay windows and ensuite bathroom Ducted Evaporative Air-conditioning Timber and carpet flooring