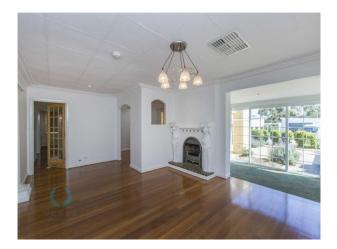

With multiple living area's and well positioned windows to allow the natural light in , this residence radiates a warm and homely feeling and is just right for the mid- large size family.

AMENITIES NEARBY :

#### 34 Ardessie Street ARDROSS WA 6153

2 Bathrooms 3 WC's Sitting / Study room Family room Dining Laundry

INTERNAL FEATURES:

Country style kitchen with gas appliances Family area with fireplace Sitting area with door access to front Spacious master bedroom with bay windows and ensuite bathroom Ducted Evaporative Air-conditioning Timber and carpet flooring

# Gallery

34 Ardessie Street ARDROSS WA 6153