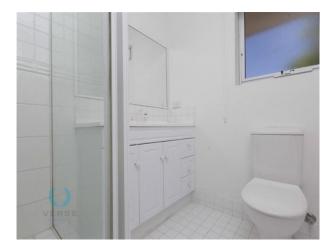

#### 34 Ardessie Street ARDROSS WA 6153

2 Bathrooms 3 WC's Sitting / Study room Family room Dining Laundry

INTERNAL FEATURES:

Country style kitchen with gas appliances Family area with fireplace Sitting area with door access to front Spacious master bedroom with bay windows and ensuite bathroom Ducted Evaporative Air-conditioning Timber and carpet flooring