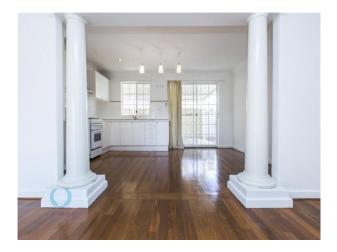

#### 34 Ardessie Street ARDROSS WA 6153

2 Bathrooms 3 WC's Sitting / Study room Family room Dining Laundry

INTERNAL FEATURES:

Country style kitchen with gas appliances Family area with fireplace Sitting area with door access to front Spacious master bedroom with bay windows and ensuite bathroom Ducted Evaporative Air-conditioning Timber and carpet flooring

# Gallery

34 Ardessie Street ARDROSS WA 6153