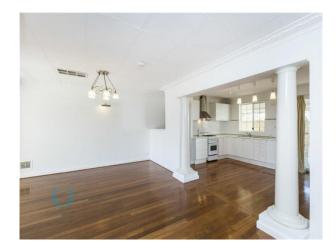

### GEORGIAN INSPIRED CHARACTER !

What a home !... What a location ! ... no more rushing to get the kids on time for school when you are just across the road from Applecross Senior High & Ardross Primary School. To add icing on the cake, this gorgeous character home has had a recent facelift with some Georgian inspiration, with the result being a beautifully designed and crafted double storey residence.

With multiple living area's and well positioned windows to allow the natural light in , this residence radiates a warm and homely feeling and is just right for the mid- large size family.

AMENITIES NEARBY :

#### 34 Ardessie Street ARDROSS WA 6153

2 Bathrooms 3 WC's Sitting / Study room Family room Dining Laundry

INTERNAL FEATURES:

Country style kitchen with gas appliances Family area with fireplace Sitting area with door access to front Spacious master bedroom with bay windows and ensuite bathroom Ducted Evaporative Air-conditioning Timber and carpet flooring