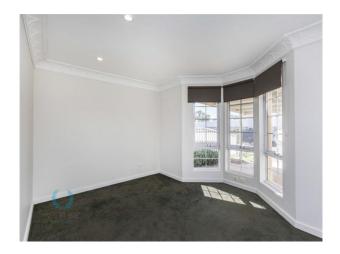

#### 34 Ardessie Street ARDROSS WA 6153

2 Bathrooms 3 WC's Sitting / Study room Family room Dining Laundry

INTERNAL FEATURES:

Country style kitchen with gas appliances Family area with fireplace Sitting area with door access to front Spacious master bedroom with bay windows and ensuite bathroom Ducted Evaporative Air-conditioning Timber and carpet flooring