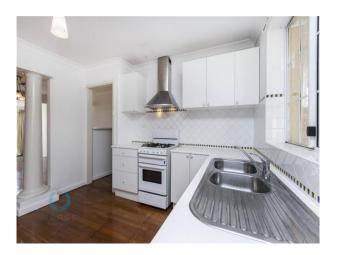

#### 34 Ardessie Street ARDROSS WA 6153

2 Bathrooms 3 WC's Sitting / Study room Family room Dining Laundry

INTERNAL FEATURES:

Country style kitchen with gas appliances Family area with fireplace Sitting area with door access to front Spacious master bedroom with bay windows and ensuite bathroom Ducted Evaporative Air-conditioning Timber and carpet flooring