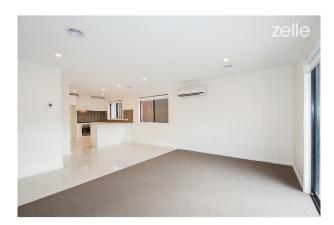

# Gallery

Zelle Albury 2 / 5

#### Featuring:

- Master bedroom with ensuite and walk-in robe, 2 more bedrooms with built in robes.
- Modern kitchen with dishwasher, over-sized fridge space, plus plenty of shelving & storage.
- Split system cooling and heating plus ducted heating for extra comfort in Winter!
- Full bathroom with separate toilet and own wash basin, plus a separate laundry with external access.
- Double lock up garage with remote access, and a very low maintenance yard and front garden.