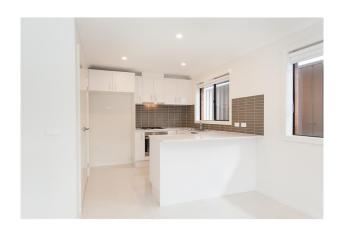

# Gallery

Zelle Albury 2 / 5

#### Featuring:

- Master bedroom with ensuite and walk-in robe, 2 more bedrooms with built in robes.
- Modern kitchen with dishwasher, over-sized fridge space, plus plenty of shelving & storage.
- Split system cooling and heating plus ducted heating for extra comfort in Winter!
- Full bathroom with separate toilet and own wash basin, plus a separate laundry with external access.
- Double lock up garage with remote access, and a very low maintenance yard and front garden.