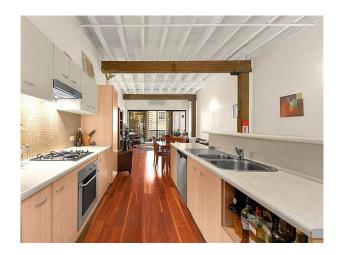

### **Woolstore Living**

Featuring two bedrooms with built in wardrobes, polished floors, airconditioning to living area and generously sized entertaining balcony this apartment truly offers the best of Teneriffe woolstore living. Embrace the innercity lifestyle and cafe culture or relax at home in this charming character apartment.

#### **Property Features**

- \*Bright interior with polished floors and warm finishes
- \*Large shared pool
- \*2 bedrooms
- \*2 bathrooms
- \*1 parking space
- \*2.5km to CBD
- \*1.6km to Fortitude Valley Station
- \*Very close to restaurants, cafes, shopping, supermarkets
- \*Walking distance to Brisbane River and the University of Queensland Northshore Hamilton Ferry

# Gallery

Cohen Handler 3/7

Cohen Handler 4/7