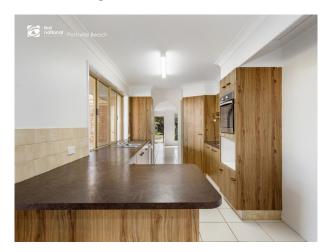

### 4 BEDROOM FAMILY HOME IN CABARITA BEACH

Spacious home in Cabarita Beach consisting of:

- \* 4 bedrooms all with ceiling fans
- \* Ensuite to main
- \* Tiled open plan kitchen and living area
- \* Seperate lounge room
- \* Large outdoor covered entertaining area
- \* Double lock up garage
- \* Fully fenced yard
- \* Property with have new carpets and be freshly painted throughout
- \* Pet considered on application