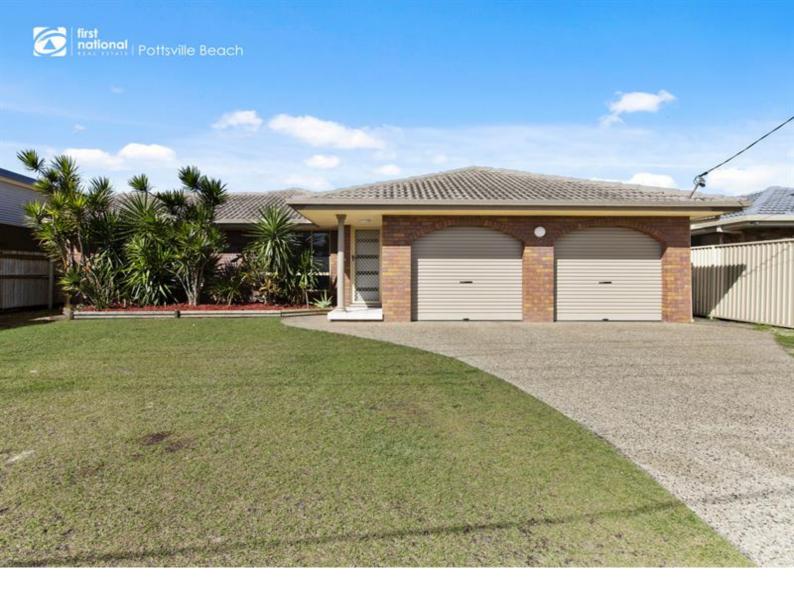

# 6 Alamanda Avenue Cabarita Beach NSW 2488

\$800 pw

Date available: Now Book Inspection

### 4 BEDROOM FAMILY HOME IN CABARITA BEACH

Spacious home in Cabarita Beach consisting of:

- \* 4 bedrooms all with ceiling fans
- \* Ensuite to main
- \* Tiled open plan kitchen and living area
- \* Seperate lounge room
- \* Large outdoor covered entertaining area
- \* Double lock up garage
- \* Fully fenced yard
- \* Property with have new carpets and be freshly painted throughout
- \* Pet considered on application