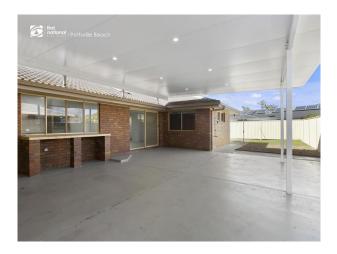

### 4 BEDROOM FAMILY HOME IN CABARITA BEACH

Spacious home in Cabarita Beach consisting of:

- \* 4 bedrooms all with ceiling fans
- \* Ensuite to main
- \* Tiled open plan kitchen and living area
- \* Seperate lounge room
- \* Large outdoor covered entertaining area
- \* Double lock up garage
- \* Fully fenced yard
- \* Property with have new carpets and be freshly painted throughout
- \* Pet considered on application