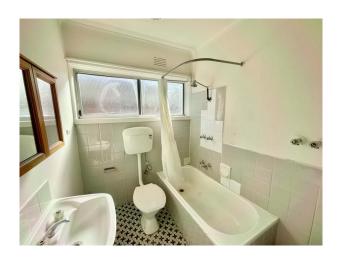

This classic 70's built apartment comprises:

- Central entrance hall
- Large light filled lounge room
- Two spacious bedrooms with built in robes
- Large sunny kitchen with electric cooking and room for a small table
- Central bathroom with shower over bath and washing machine taps
- Off street parking for 1 car

# Gallery

Wilson Agents 3/7