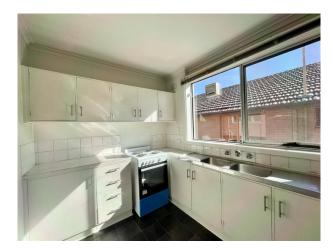

This classic 70's built apartment comprises:

- Central entrance hall
- Large light filled lounge room
- Two spacious bedrooms with built in robes
- Large sunny kitchen with electric cooking and room for a small table
- Central bathroom with shower over bath and washing machine taps
- Off street parking for 1 car