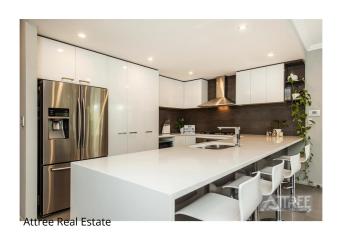

The layout of the home is outstandingly functional! 4 minor bedrooms all with large double mirrored robes, huge master suite to the rear of the home with massive walk in robe (4.3m x 2.0m!!), bonus separate shoe cupboard and access door to the backyard, 2x sparkling bathrooms (double vanities to the master ensuite with lavish semi-frameless shower with double stainless steel shower heads and separate enclosed toilet, huge open plan living area with 31 course ceilings and 600mmx600mm tiling, home office/study (6th bedroom) with built in sliding mirror robe, family theatre room enclosed with double doors, gourmet chefs kitchen with stone benchtops including breakfast bar, waterfall design, 900mm oven, 5- burner gas cooktop, stainless steel rangehood, microwave recess and loads of storage cabinetry.