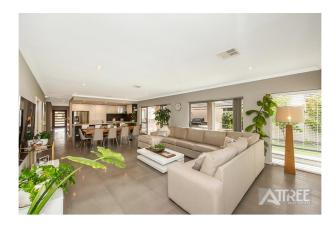

The layout of the home is outstandingly functional! 4 minor bedrooms all with large double mirrored robes, huge master suite to the rear of the home with massive walk in robe (4.3m x 2.0m!!), bonus separate shoe cupboard and access door to the backyard, 2x sparkling bathrooms (double vanities to the master ensuite with lavish semi-frameless shower with double stainless steel shower heads and separate enclosed toilet, huge open plan living area with 31 course ceilings and 600mmx600mm tiling, home office/study (6th bedroom) with built in sliding mirror robe, family theatre room enclosed with double doors, gourmet chefs kitchen with stone benchtops including breakfast bar, waterfall design, 900mm oven, 5- burner gas cooktop, stainless steel rangehood, microwave recess and loads of storage cabinetry.