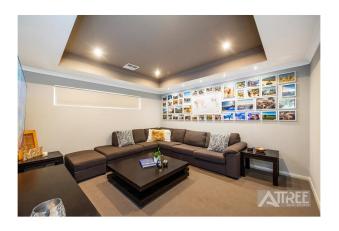

The layout of the home is outstandingly functional! 4 minor bedrooms all with large double mirrored robes, huge master suite to the rear of the home with massive walk in robe (4.3m x 2.0m!!), bonus separate shoe cupboard and access door to the backyard, 2x sparkling bathrooms (double vanities to the master ensuite with lavish semi-frameless shower with double stainless steel shower heads and separate enclosed toilet, huge open plan living area with 31 course ceilings and 600mmx600mm tiling, home office/study (6th bedroom) with built in sliding mirror robe, family theatre room enclosed with double doors, gourmet chefs kitchen with stone benchtops including breakfast bar, waterfall design, 900mm oven, 5- burner gas cooktop, stainless steel rangehood, microwave recess and loads of storage cabinetry.