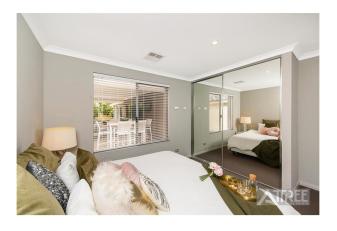

The layout of the home is outstandingly functional! 4 minor bedrooms all with large double mirrored robes, huge master suite to the rear of the home with massive walk in robe (4.3m x 2.0m!!), bonus separate shoe cupboard and access door to the backyard, 2x sparkling bathrooms (double vanities to the master ensuite with lavish semi-frameless shower with double stainless steel shower heads and separate enclosed toilet, huge open plan living area with 31 course ceilings and 600mmx600mm tiling, home office/study (6th bedroom) with built in sliding mirror robe, family theatre room enclosed with double doors, gourmet chefs kitchen with stone benchtops including breakfast bar, waterfall design, 900mm oven, 5- burner gas cooktop, stainless steel rangehood, microwave recess and loads of storage cabinetry.

# Gallery

Attree Real Estate 3/9

Attree Real Estate 6 / 9