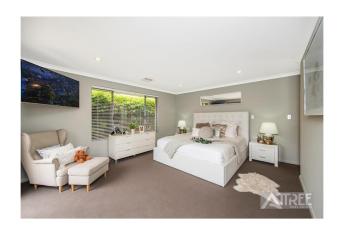

The layout of the home is outstandingly functional! 4 minor bedrooms all with large double mirrored robes, huge master suite to the rear of the home with massive walk in robe (4.3m x 2.0m!!), bonus separate shoe cupboard and access door to the backyard, 2x sparkling bathrooms (double vanities to the master ensuite with lavish semi-frameless shower with double stainless steel shower heads and separate enclosed toilet, huge open plan living area with 31 course ceilings and 600mmx600mm tiling, home office/study (6th bedroom) with built in sliding mirror robe, family theatre room enclosed with double doors, gourmet chefs kitchen with stone benchtops including breakfast bar, waterfall design, 900mm oven, 5- burner gas cooktop, stainless steel rangehood, microwave recess and loads of storage cabinetry.