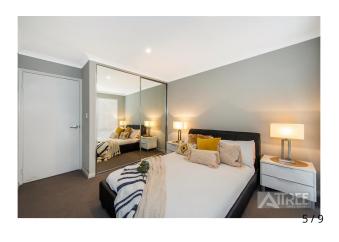

The layout of the home is outstandingly functional! 4 minor bedrooms all with large double mirrored robes, huge master suite to the rear of the home with massive walk in robe (4.3m x 2.0m!!), bonus separate shoe cupboard and access door to the backyard, 2x sparkling bathrooms (double vanities to the master ensuite with lavish semi-frameless shower with double stainless steel shower heads and separate enclosed toilet, huge open plan living area with 31 course ceilings and 600mmx600mm tiling, home office/study (6th bedroom) with built in sliding mirror robe, family theatre room enclosed with double doors, gourmet chefs kitchen with stone benchtops including breakfast bar, waterfall design, 900mm oven, 5- burner gas cooktop, stainless steel rangehood, microwave recess and loads of storage cabinetry.