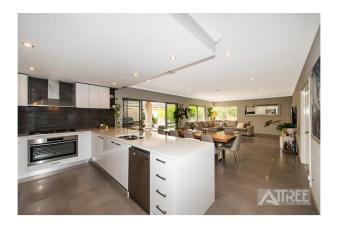

The layout of the home is outstandingly functional! 4 minor bedrooms all with large double mirrored robes, huge master suite to the rear of the home with massive walk in robe (4.3m x 2.0m!!), bonus separate shoe cupboard and access door to the backyard, 2x sparkling bathrooms (double vanities to the master ensuite with lavish semi-frameless shower with double stainless steel shower heads and separate enclosed toilet, huge open plan living area with 31 course ceilings and 600mmx600mm tiling, home office/study (6th bedroom) with built in sliding mirror robe, family theatre room enclosed with double doors, gourmet chefs kitchen with stone benchtops including breakfast bar, waterfall design, 900mm oven, 5- burner gas cooktop, stainless steel rangehood, microwave recess and loads of storage cabinetry.