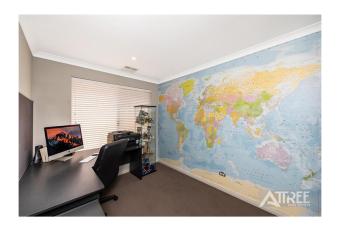

The layout of the home is outstandingly functional! 4 minor bedrooms all with large double mirrored robes, huge master suite to the rear of the home with massive walk in robe (4.3m x 2.0m!!), bonus separate shoe cupboard and access door to the backyard, 2x sparkling bathrooms (double vanities to the master ensuite with lavish semi-frameless shower with double stainless steel shower heads and separate enclosed toilet, huge open plan living area with 31 course ceilings and 600mmx600mm tiling, home office/study (6th bedroom) with built in sliding mirror robe, family theatre room enclosed with double doors, gourmet chefs kitchen with stone benchtops including breakfast bar, waterfall design, 900mm oven, 5- burner gas cooktop, stainless steel rangehood, microwave recess and loads of storage cabinetry.