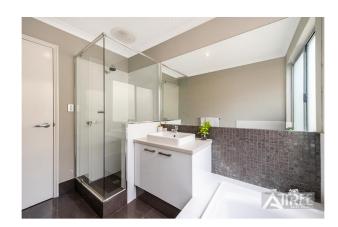

The layout of the home is outstandingly functional! 4 minor bedrooms all with large double mirrored robes, huge master suite to the rear of the home with massive walk in robe (4.3m x 2.0m!!), bonus separate shoe cupboard and access door to the backyard, 2x sparkling bathrooms (double vanities to the master ensuite with lavish semi-frameless shower with double stainless steel shower heads and separate enclosed toilet, huge open plan living area with 31 course ceilings and 600mmx600mm tiling, home office/study (6th bedroom) with built in sliding mirror robe, family theatre room enclosed with double doors, gourmet chefs kitchen with stone benchtops including breakfast bar, waterfall design, 900mm oven, 5- burner gas cooktop, stainless steel rangehood, microwave recess and loads of storage cabinetry.