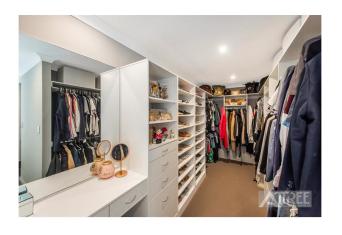

The layout of the home is outstandingly functional! 4 minor bedrooms all with large double mirrored robes, huge master suite to the rear of the home with massive walk in robe (4.3m x 2.0m!!), bonus separate shoe cupboard and access door to the backyard, 2x sparkling bathrooms (double vanities to the master ensuite with lavish semi-frameless shower with double stainless steel shower heads and separate enclosed toilet, huge open plan living area with 31 course ceilings and 600mmx600mm tiling, home office/study (6th bedroom) with built in sliding mirror robe, family theatre room enclosed with double doors, gourmet chefs kitchen with stone benchtops including breakfast bar, waterfall design, 900mm oven, 5- burner gas cooktop, stainless steel rangehood, microwave recess and loads of storage cabinetry.