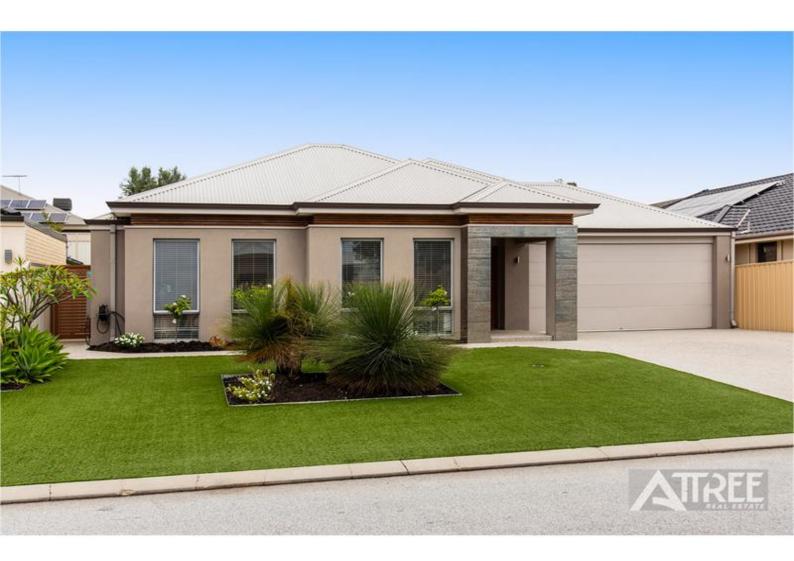

## 65 Waterfoot Loop Canning Vale WA 6155

\$700 pw

Date available: 9 December 2021 Book Inspection

### **NOW LEASED**

NOW LEASED

Why you should rent me?

- The home is a huge 311sqm total build family home with 5 bedrooms and 2 bathrooms.
- ENERGY EFFICIENT 18x SOLAR PANELS 6.57KW with 5KW Fronius Primo Inverter.
- WATER EFFICIENT & LOW MAINTENANCE Superb artificial lawns to front and back. Mains reticulation to gardens.

The layout of the home is outstandingly functional! 4 minor bedrooms all with large double mirrored robes, huge master suite to the rear of the home with massive walk in robe (4.3m x 2.0m!!), bonus separate shoe cupboard and access door to the backyard, 2x sparkling bathrooms (double vanities to the master ensuite with lavish semi-frameless shower with double stainless steel shower heads and separate enclosed toilet, huge open plan living area with 31 course ceilings and 600mmx600mm tiling, home office/study (6th bedroom) with built in sliding mirror robe, family theatre room enclosed with double doors, gourmet chefs kitchen with stone benchtops including breakfast bar, waterfall design, 900mm oven, 5- burner gas cooktop, stainless steel rangehood, microwave recess and loads of storage cabinetry.

Outside the home has been designed to have low maintenance living with stunning stone aggregate flooring to the front

Attree Real Estate 1/9