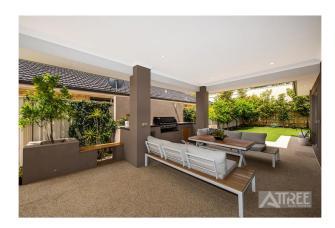

#### 65 Waterfoot Loop Canning Vale WA 6155

and back and the artificial lawns to finish. Entertain family/friends under the huge alfresco entertaining area with high ceilings and amazing built in BBQ area with mains gas BBQ to stay. There is also an array of fruit trees including orange, mandarin, lime, lemon, mango, avocado, banana and passionfruit!