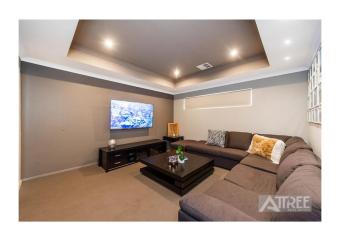

The layout of the home is outstandingly functional! 4 minor bedrooms all with large double mirrored robes, huge master suite to the rear of the home with massive walk in robe (4.3m x 2.0m!!), bonus separate shoe cupboard and access door to the backyard, 2x sparkling bathrooms (double vanities to the master ensuite with lavish semi-frameless shower with double stainless steel shower heads and separate enclosed toilet, huge open plan living area with 31 course ceilings and 600mmx600mm tiling, home office/study (6th bedroom) with built in sliding mirror robe, family theatre room enclosed with double doors, gourmet chefs kitchen with stone benchtops including breakfast bar, waterfall design, 900mm oven, 5- burner gas cooktop, stainless steel rangehood, microwave recess and loads of storage cabinetry.