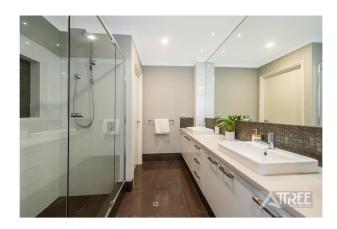

The layout of the home is outstandingly functional! 4 minor bedrooms all with large double mirrored robes, huge master suite to the rear of the home with massive walk in robe (4.3m x 2.0m!!), bonus separate shoe cupboard and access door to the backyard, 2x sparkling bathrooms (double vanities to the master ensuite with lavish semi-frameless shower with double stainless steel shower heads and separate enclosed toilet, huge open plan living area with 31 course ceilings and 600mmx600mm tiling, home office/study (6th bedroom) with built in sliding mirror robe, family theatre room enclosed with double doors, gourmet chefs kitchen with stone benchtops including breakfast bar, waterfall design, 900mm oven, 5- burner gas cooktop, stainless steel rangehood, microwave recess and loads of storage cabinetry.