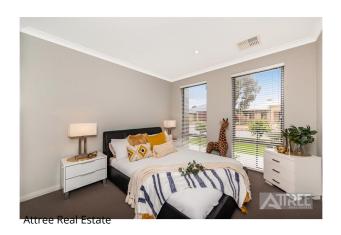

The layout of the home is outstandingly functional! 4 minor bedrooms all with large double mirrored robes, huge master suite to the rear of the home with massive walk in robe (4.3m x 2.0m!!), bonus separate shoe cupboard and access door to the backyard, 2x sparkling bathrooms (double vanities to the master ensuite with lavish semi-frameless shower with double stainless steel shower heads and separate enclosed toilet, huge open plan living area with 31 course ceilings and 600mmx600mm tiling, home office/study (6th bedroom) with built in sliding mirror robe, family theatre room enclosed with double doors, gourmet chefs kitchen with stone benchtops including breakfast bar, waterfall design, 900mm oven, 5- burner gas cooktop, stainless steel rangehood, microwave recess and loads of storage cabinetry.

# Gallery

Attree Real Estate 3/9

Attree Real Estate 6 / 9