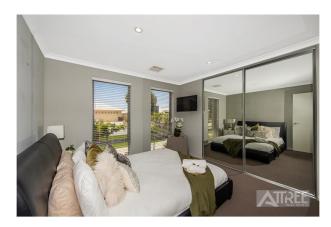

The layout of the home is outstandingly functional! 4 minor bedrooms all with large double mirrored robes, huge master suite to the rear of the home with massive walk in robe (4.3m x 2.0m!!), bonus separate shoe cupboard and access door to the backyard, 2x sparkling bathrooms (double vanities to the master ensuite with lavish semi-frameless shower with double stainless steel shower heads and separate enclosed toilet, huge open plan living area with 31 course ceilings and 600mmx600mm tiling, home office/study (6th bedroom) with built in sliding mirror robe, family theatre room enclosed with double doors, gourmet chefs kitchen with stone benchtops including breakfast bar, waterfall design, 900mm oven, 5- burner gas cooktop, stainless steel rangehood, microwave recess and loads of storage cabinetry.

# Gallery

Attree Real Estate 3/9

Attree Real Estate 6 / 9