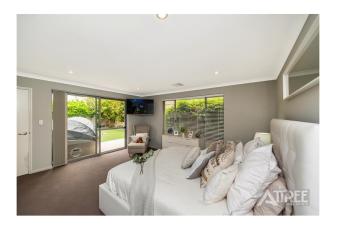

The layout of the home is outstandingly functional! 4 minor bedrooms all with large double mirrored robes, huge master suite to the rear of the home with massive walk in robe (4.3m x 2.0m!!), bonus separate shoe cupboard and access door to the backyard, 2x sparkling bathrooms (double vanities to the master ensuite with lavish semi-frameless shower with double stainless steel shower heads and separate enclosed toilet, huge open plan living area with 31 course ceilings and 600mmx600mm tiling, home office/study (6th bedroom) with built in sliding mirror robe, family theatre room enclosed with double doors, gourmet chefs kitchen with stone benchtops including breakfast bar, waterfall design, 900mm oven, 5- burner gas cooktop, stainless steel rangehood, microwave recess and loads of storage cabinetry.