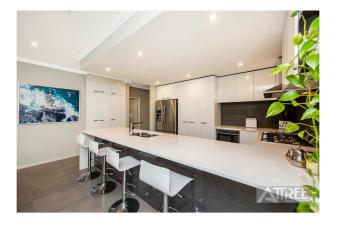

The layout of the home is outstandingly functional! 4 minor bedrooms all with large double mirrored robes, huge master suite to the rear of the home with massive walk in robe (4.3m x 2.0m!!), bonus separate shoe cupboard and access door to the backyard, 2x sparkling bathrooms (double vanities to the master ensuite with lavish semi-frameless shower with double stainless steel shower heads and separate enclosed toilet, huge open plan living area with 31 course ceilings and 600mmx600mm tiling, home office/study (6th bedroom) with built in sliding mirror robe, family theatre room enclosed with double doors, gourmet chefs kitchen with stone benchtops including breakfast bar, waterfall design, 900mm oven, 5- burner gas cooktop, stainless steel rangehood, microwave recess and loads of storage cabinetry.