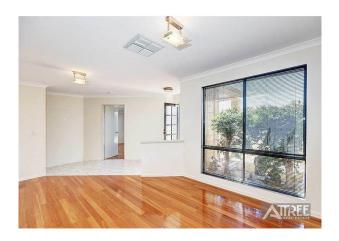

### **BIG Family Home**

Large 4 bedroom 2 bathroom family home that comes with extra activity room at the rear of the house. 1.5kw Solar system also installed.

Property has large living areas including -

- \* Study
- \* Games
- \* Family
- \* Dining

Large chefs kitchen over looks the open plan living area's. Ducted A/C with also wall mounted R/C split system A/C. Easy care property with retic at front and rear of house. Great location close to parks schools and shops.