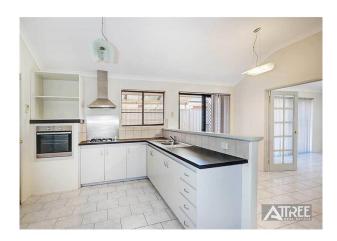

- \* Study
- \* Games
- \* Family
- \* Dining

Large chefs kitchen over looks the open plan living area's. Ducted A/C with also wall mounted R/C split system A/C. Easy care property with retic at front and rear of house. Great location close to parks schools and shops.