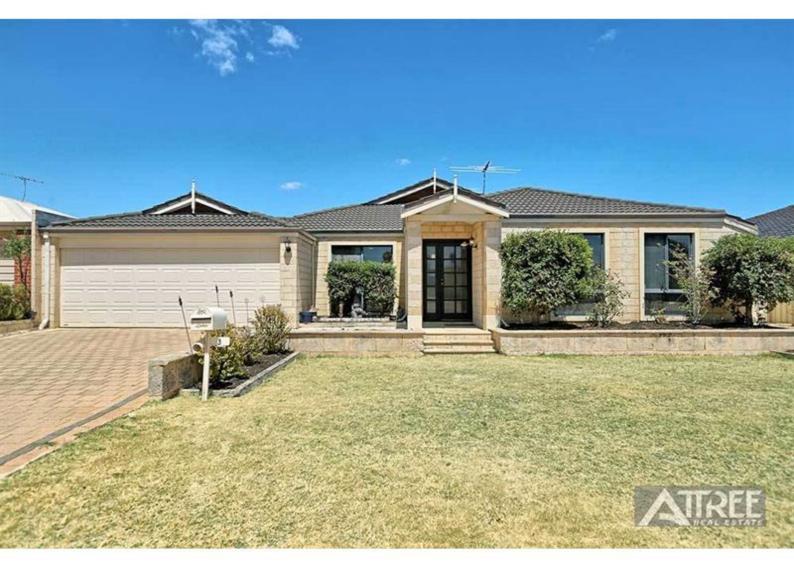

### 3 Samuel Loop Canning Vale WA 6155

\$550per week

Date available: 24 June 2022

**Book Inspection** 

### **BIG Family Home**

Large 4 bedroom 2 bathroom family home that comes with extra activity room at the rear of the house. 1.5kw Solar system also installed.

Property has large living areas including -

- \* Study
- \* Games
- \* Family
- \* Dining

Large chefs kitchen over looks the open plan living area's. Ducted A/C with also wall mounted R/C split system A/C. Easy care property with retic at front and rear of house. Great location close to parks schools and shops.