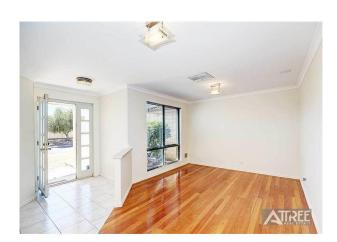

### **BIG Family Home**

Large 4 bedroom 2 bathroom family home that comes with extra activity room at the rear of the house. 1.5kw Solar system also installed.

Property has large living areas including -

- \* Study
- \* Games
- \* Family
- \* Dining

Large chefs kitchen over looks the open plan living area's. Ducted A/C with also wall mounted R/C split system A/C. Easy care property with retic at front and rear of house. Great location close to parks schools and shops.

# Gallery

Attree Real Estate 2 / 9