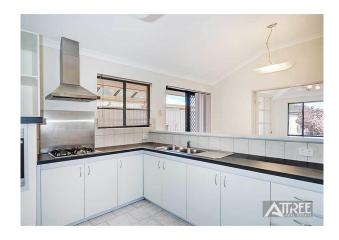

- \* Study
- \* Games
- \* Family
- \* Dining

Large chefs kitchen over looks the open plan living area's. Ducted A/C with also wall mounted R/C split system A/C. Easy care property with retic at front and rear of house. Great location close to parks schools and shops.