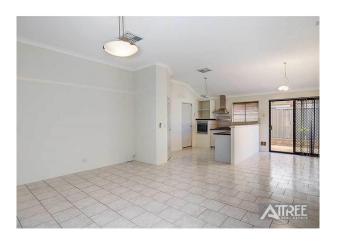

### **BIG Family Home**

Large 4 bedroom 2 bathroom family home that comes with extra activity room at the rear of the house. 1.5kw Solar system also installed.

Property has large living areas including -

- \* Study
- \* Games
- \* Family
- \* Dining

Large chefs kitchen over looks the open plan living area's. Ducted A/C with also wall mounted R/C split system A/C. Easy care property with retic at front and rear of house. Great location close to parks schools and shops.

# Gallery

Attree Real Estate 2 / 9