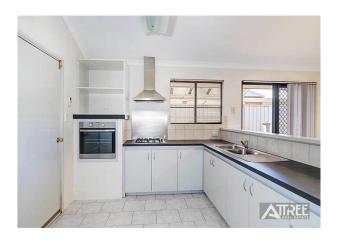

- \* Study
- \* Games
- \* Family
- \* Dining

Large chefs kitchen over looks the open plan living area's. Ducted A/C with also wall mounted R/C split system A/C. Easy care property with retic at front and rear of house. Great location close to parks schools and shops.