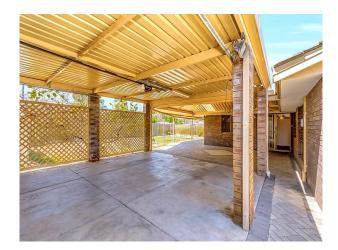

Huge big patio area outside to entertain.

Key Features

- \* 3 bedrooms
- \* 1 bathroom
- \* Spacious living
- \* Split system
- \* Large patio