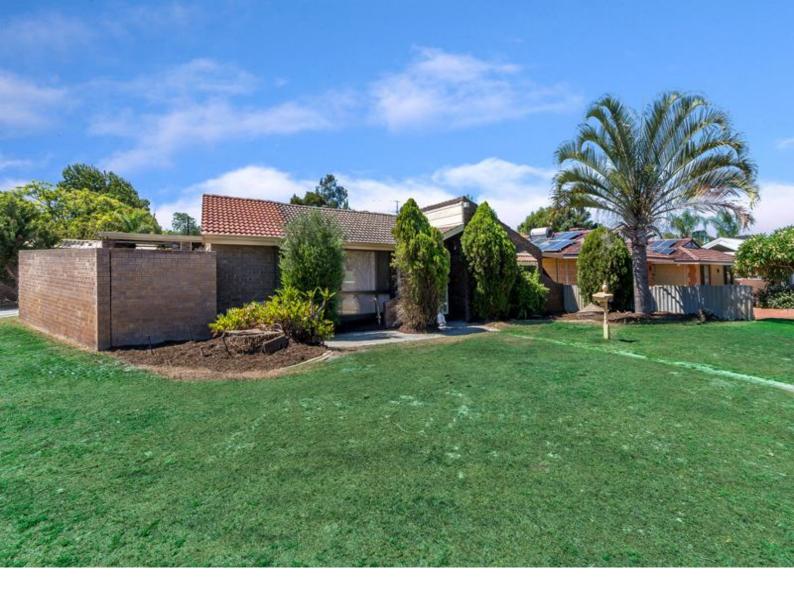

### Got it all!

This 3 bedroom 1 bathroom home is situated in a prime location and offering plenty of living space.Large open plan living areas with classical wood fire.

Spacious kitchen with dishwasher.

Huge big patio area outside to entertain.

Key Features

- \* 3 bedrooms
- \* 1 bathroom
- \* Spacious living
- \* Split system
- \* Large patio