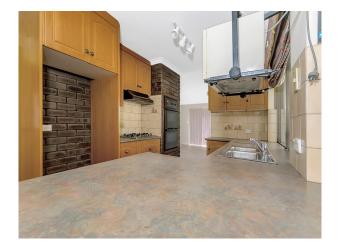

### Got it all!

This 3 bedroom 1 bathroom home is situated in a prime location and offering plenty of living space.Large open plan living areas with classical wood fire.

Spacious kitchen with dishwasher.

Huge big patio area outside to entertain.

Key Features

- \* 3 bedrooms
- \* 1 bathroom
- \* Spacious living
- \* Split system
- \* Large patio