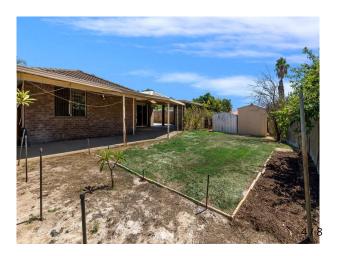

### Got it all!

This 3 bedroom 1 bathroom home is situated in a prime location and offering plenty of living space.Large open plan living areas with classical wood fire.

Spacious kitchen with dishwasher.

Huge big patio area outside to entertain.

Key Features

- \* 3 bedrooms
- \* 1 bathroom
- \* Spacious living
- \* Split system
- \* Large patio