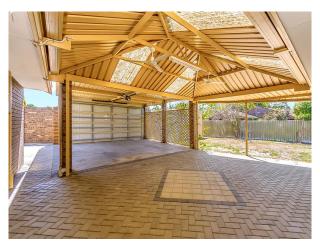

Huge big patio area outside to entertain.

Key Features

- \* 3 bedrooms
- \* 1 bathroom
- \* Spacious living
- \* Split system
- \* Large patio