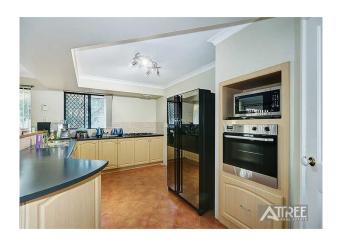

The home Features 4 bedrooms & 2 bathrooms, study, family, dinning and lounge.

The master bedroom has a walk in robe and the en suite has a corner spa bath with separate toilet, all the other bedrooms are good sizes 4.0 x 3.0m, fantastic open plan kitchen with 900mm stove overlooking manicured gardens with mature lemon tree and olive tree.

# Gallery

Attree Real Estate 2 / 8

Attree Real Estate 5 / 8