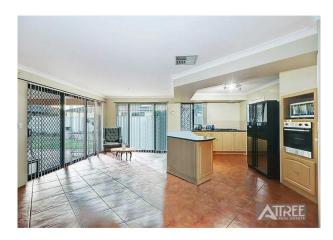

The home Features 4 bedrooms & 2 bathrooms, study, family, dinning and lounge.

The master bedroom has a walk in robe and the en suite has a corner spa bath with separate toilet, all the other bedrooms are good sizes 4.0 x 3.0m, fantastic open plan kitchen with 900mm stove overlooking manicured gardens with mature lemon tree and olive tree.

The other features of the home are mains retic, ducted air conditioning, the garden shed also is powered.

Attree Real Estate 1/8

# Gallery

Attree Real Estate 2 / 8

Attree Real Estate 5 / 8