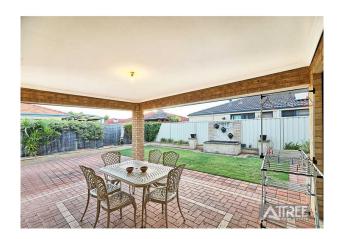

The home Features 4 bedrooms & 2 bathrooms, study, family, dinning and lounge.

The master bedroom has a walk in robe and the en suite has a corner spa bath with separate toilet, all the other bedrooms are good sizes 4.0 x 3.0m, fantastic open plan kitchen with 900mm stove overlooking manicured gardens with mature lemon tree and olive tree.

The other features of the home are mains retic, ducted air conditioning, the garden shed also is powered.

Attree Real Estate 1/8

# Gallery

Attree Real Estate 2 / 8

Attree Real Estate 5 / 8