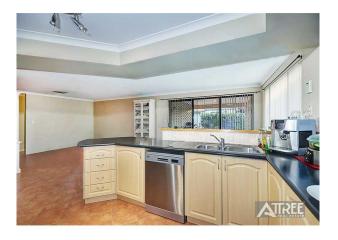

The home Features 4 bedrooms & 2 bathrooms, study, family, dinning and lounge.

The master bedroom has a walk in robe and the en suite has a corner spa bath with separate toilet, all the other bedrooms are good sizes 4.0 x 3.0m, fantastic open plan kitchen with 900mm stove overlooking manicured gardens with mature lemon tree and olive tree.

# Gallery

Attree Real Estate 2 / 8

Attree Real Estate 5 / 8