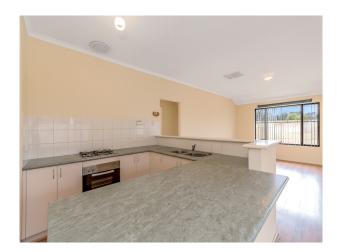

- 3 Bedrooms, 2 Bathrooms\*\*: Plenty of space for your family and guests.
- Open Plan Living
- The kitchen overlooks the open-plan family and dining room, providing a spacious and connected feel.
- Enjoy views of the alfresco area and a generously sized backyard â€" perfect for children to play.
- Theatre Room\*\*: Unwind and watch your favorite movies in the theatre room with recessed ceilings. It's a dedicated space for entertainment and relaxation.
- Ducted Air Conditioning, Stay comfortable year-round with ducted air conditioning.