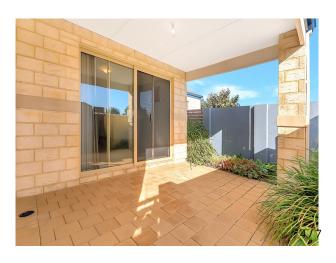

All minor bedrooms have built in robes and the master has a walk in.

Split system unit to living area and dishwasher also available.

Split system to master bedroom and 2nd bedroom

Relax under the courtyard situated outside.