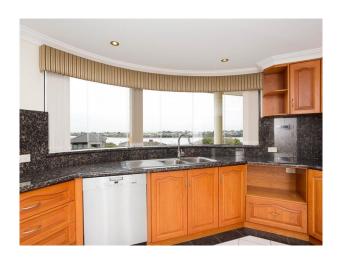

Boasting double door entry with chandelier this modern, contemporary home is on three separate levels offering several living options. At ground level it has a self contained suite with ensuite and bar making it ideal for guests, teenager's retreat or an office. At the second level you will find four very spacious double bedrooms all with double mirrored built-in robes, formal lounge amazing kitchen with quality finishing with plenty of preparation room to prepare a feast whilst enjoying the river views. Dining and family room with easy access to the private alfresco area. The third level features a massive master bedroom, large walk-in robe, spacious ensuite with spa and sitting room, plus its own separate office or bedroom.