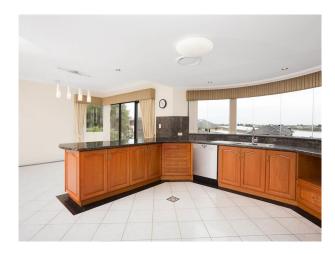

Boasting double door entry with chandelier this modern, contemporary home is on three separate levels offering several living options. At ground level it has a self contained suite with ensuite and bar making it ideal for guests, teenager's retreat or an office. At the second level you will find four very spacious double bedrooms all with double mirrored built-in robes, formal lounge amazing kitchen with quality finishing with plenty of preparation room to prepare a feast whilst enjoying the river views. Dining and family room with easy access to the private alfresco area. The third level features a massive master bedroom, large walk-in robe, spacious ensuite with spa and sitting room, plus its own separate office or bedroom.

# Gallery

Resicom Access Real Estate 3/9

Resicom Access Real Estate 6 / 9