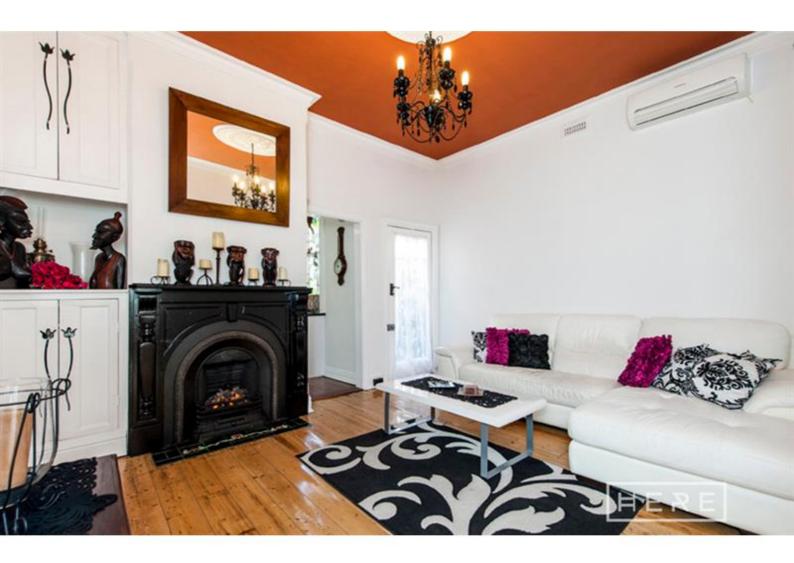

### Simply Stunning

This unfurnished beautiful fully-renovated circa 1912 semi is ideally located in one of West Perth's most secluded streets. Well designed for those who love indoor/outdoor living with a sun-drenched, rear paved garden courtyard, and all located only a short stroll to the best that Perth has to offer

### Why you will love living HERE:

- Large bedrooms with built-in robes and ceiling fans
- Designer kitchen, stone bench tops, glass splash backs and pressed tin feature
- Generous sized lounge with open gas fire place and surround sound
- Luxury bathroom with large tub and rain shower head
- Large sun-drenched rear decked entertainment area
- Solar hot water
- This property includes stainless steel fridge freezer (Panasonic) and front loader Simpson washing machine (7kg)

# Gallery

Here Property 3/8

Here Property 5 / 8