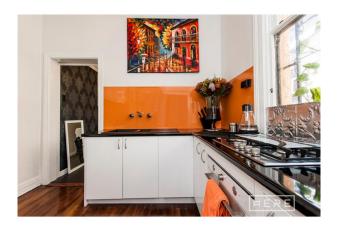

### Why you will love living HERE:

- Large bedrooms with built-in robes and ceiling fans
- Designer kitchen, stone bench tops, glass splash backs and pressed tin feature
- Generous sized lounge with open gas fire place and surround sound
- Luxury bathroom with large tub and rain shower head
- Large sun-drenched rear decked entertainment area
- Solar hot water
- This property includes stainless steel fridge freezer (Panasonic) and front loader Simpson washing machine (7kg)

# Gallery

Here Property 3/8

Here Property 5 / 8