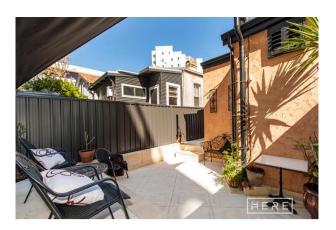

### Simply Stunning

This unfurnished beautiful fully-renovated circa 1912 semi is ideally located in one of West Perth's most secluded streets. Well designed for those who love indoor/outdoor living with a sun-drenched, rear paved garden courtyard, and all located only a short stroll to the best that Perth has to offer

### Why you will love living HERE:

- Large bedrooms with built-in robes and ceiling fans
- Designer kitchen, stone bench tops, glass splash backs and pressed tin feature
- Generous sized lounge with open gas fire place and surround sound
- Luxury bathroom with large tub and rain shower head
- Large sun-drenched rear decked entertainment area
- Solar hot water
- This property includes stainless steel fridge freezer (Panasonic) and front loader Simpson washing machine (7kg)