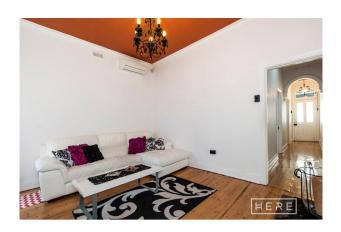

### Simply Stunning

This unfurnished beautiful fully-renovated circa 1912 semi is ideally located in one of West Perth's most secluded streets. Well designed for those who love indoor/outdoor living with a sun-drenched, rear paved garden courtyard, and all located only a short stroll to the best that Perth has to offer

### Why you will love living HERE:

- Large bedrooms with built-in robes and ceiling fans
- Designer kitchen, stone bench tops, glass splash backs and pressed tin feature
- Generous sized lounge with open gas fire place and surround sound
- Luxury bathroom with large tub and rain shower head
- Large sun-drenched rear decked entertainment area
- Solar hot water
- This property includes stainless steel fridge freezer (Panasonic) and front loader Simpson washing machine (7kg)

# Gallery

Here Property 3/8

Here Property 5 / 8