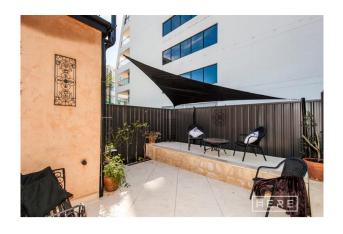

### Simply Stunning

This unfurnished beautiful fully-renovated circa 1912 semi is ideally located in one of West Perth's most secluded streets. Well designed for those who love indoor/outdoor living with a sun-drenched, rear paved garden courtyard, and all located only a short stroll to the best that Perth has to offer

### Why you will love living HERE:

- Large bedrooms with built-in robes and ceiling fans
- Designer kitchen, stone bench tops, glass splash backs and pressed tin feature
- Generous sized lounge with open gas fire place and surround sound
- Luxury bathroom with large tub and rain shower head
- Large sun-drenched rear decked entertainment area
- Solar hot water
- This property includes stainless steel fridge freezer (Panasonic) and front loader Simpson washing machine (7kg)

# Gallery

Here Property 3/8

Here Property 5 / 8