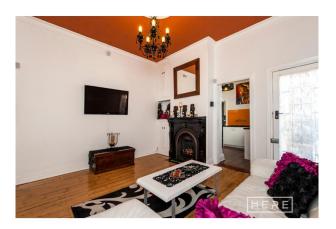

### Simply Stunning

This unfurnished beautiful fully-renovated circa 1912 semi is ideally located in one of West Perth's most secluded streets. Well designed for those who love indoor/outdoor living with a sun-drenched, rear paved garden courtyard, and all located only a short stroll to the best that Perth has to offer

### Why you will love living HERE:

- Large bedrooms with built-in robes and ceiling fans
- Designer kitchen, stone bench tops, glass splash backs and pressed tin feature
- Generous sized lounge with open gas fire place and surround sound
- Luxury bathroom with large tub and rain shower head
- Large sun-drenched rear decked entertainment area
- Solar hot water
- This property includes stainless steel fridge freezer (Panasonic) and front loader Simpson washing machine (7kg)

# Gallery

Here Property 3/8

Here Property 5 / 8