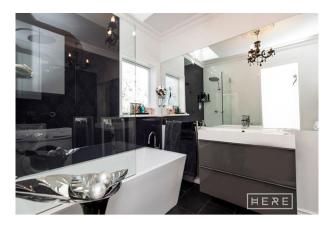

### Why you will love living HERE:

- Large bedrooms with built-in robes and ceiling fans
- Designer kitchen, stone bench tops, glass splash backs and pressed tin feature
- Generous sized lounge with open gas fire place and surround sound
- Luxury bathroom with large tub and rain shower head
- Large sun-drenched rear decked entertainment area
- Solar hot water
- This property includes stainless steel fridge freezer (Panasonic) and front loader Simpson washing machine (7kg)

# Gallery

Here Property 3/8

Here Property 5 / 8