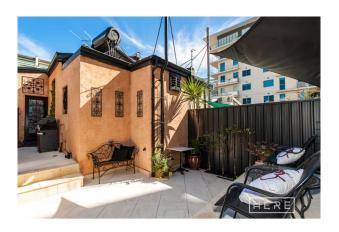

### Simply Stunning

This unfurnished beautiful fully-renovated circa 1912 semi is ideally located in one of West Perth's most secluded streets. Well designed for those who love indoor/outdoor living with a sun-drenched, rear paved garden courtyard, and all located only a short stroll to the best that Perth has to offer

### Why you will love living HERE:

- Large bedrooms with built-in robes and ceiling fans
- Designer kitchen, stone bench tops, glass splash backs and pressed tin feature
- Generous sized lounge with open gas fire place and surround sound
- Luxury bathroom with large tub and rain shower head
- Large sun-drenched rear decked entertainment area
- Solar hot water
- This property includes stainless steel fridge freezer (Panasonic) and front loader Simpson washing machine (7kg)

# Gallery

Here Property 3/8

Here Property 5 / 8