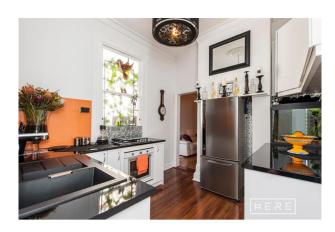

### Why you will love living HERE:

- Large bedrooms with built-in robes and ceiling fans
- Designer kitchen, stone bench tops, glass splash backs and pressed tin feature
- Generous sized lounge with open gas fire place and surround sound
- Luxury bathroom with large tub and rain shower head
- Large sun-drenched rear decked entertainment area
- Solar hot water
- This property includes stainless steel fridge freezer (Panasonic) and front loader Simpson washing machine (7kg)

# Gallery

Here Property 3/8

Here Property 5 / 8