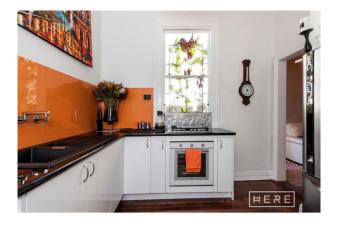

### Why you will love living HERE:

- Large bedrooms with built-in robes and ceiling fans
- Designer kitchen, stone bench tops, glass splash backs and pressed tin feature
- Generous sized lounge with open gas fire place and surround sound
- Luxury bathroom with large tub and rain shower head
- Large sun-drenched rear decked entertainment area
- Solar hot water
- This property includes stainless steel fridge freezer (Panasonic) and front loader Simpson washing machine (7kg)

# Gallery

Here Property 3/8

Here Property 5 / 8