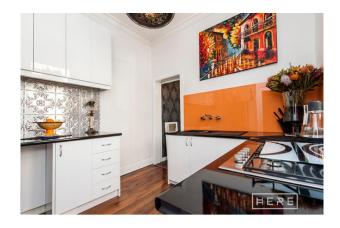

### Why you will love living HERE:

- Large bedrooms with built-in robes and ceiling fans
- Designer kitchen, stone bench tops, glass splash backs and pressed tin feature
- Generous sized lounge with open gas fire place and surround sound
- Luxury bathroom with large tub and rain shower head
- Large sun-drenched rear decked entertainment area
- Solar hot water
- This property includes stainless steel fridge freezer (Panasonic) and front loader Simpson washing machine (7kg)

# Gallery

Here Property 3/8

Here Property 5 / 8