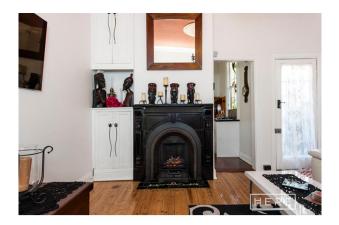

### Simply Stunning

This unfurnished beautiful fully-renovated circa 1912 semi is ideally located in one of West Perth's most secluded streets. Well designed for those who love indoor/outdoor living with a sun-drenched, rear paved garden courtyard, and all located only a short stroll to the best that Perth has to offer

### Why you will love living HERE:

- Large bedrooms with built-in robes and ceiling fans
- Designer kitchen, stone bench tops, glass splash backs and pressed tin feature
- Generous sized lounge with open gas fire place and surround sound
- Luxury bathroom with large tub and rain shower head
- Large sun-drenched rear decked entertainment area
- Solar hot water
- This property includes stainless steel fridge freezer (Panasonic) and front loader Simpson washing machine (7kg)

# Gallery

Here Property 3/8

Here Property 5 / 8