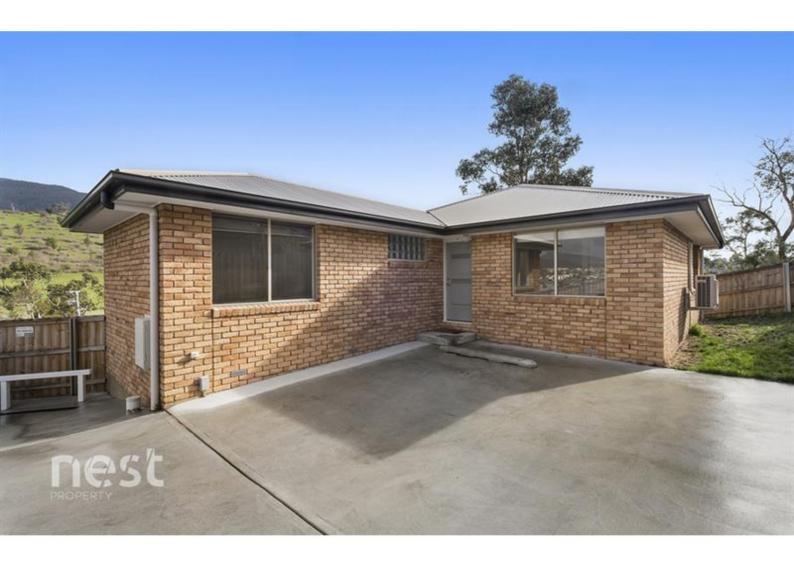

Set back from the road as the second of only two villas, this property is private and conveniently located within walking distance to public transport.

The large open plan living areas catch plenty of all day sun and has plenty of configuration options. With double glazing and full insulation this home is very energy efficient. Both bedrooms are of a good size with built in wardrobes offering plenty of storage space.

The kitchen features plenty of cupboards maximising the space available with plenty of storage and natural light. The bathroom is a good size and includes a separate shower and bath.

There is a full laundry with additional storage, in addition to this there is extra storage under the house. Outside the yard is easy to maintain and single car space at the door.