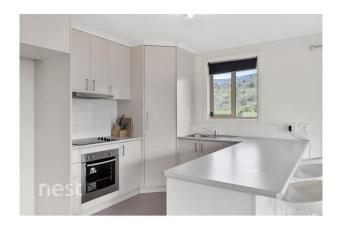

The kitchen features plenty of cupboards maximising the space available with plenty of storage and natural light. The bathroom is a good size and includes a separate shower and bath.

There is a full laundry with additional storage, in addition to this there is extra storage under the house. Outside the yard is easy to maintain and single car space at the door.