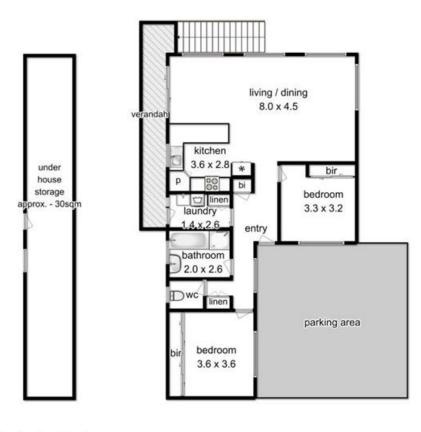

## Floor Plans

All measurements are internal and approximate. This plan is a sketch for illustration, not valuation. Produced by Open2view.com for Nest Property

Approx. house area: 92 sqm

Nest Property Hobart 7 / 9