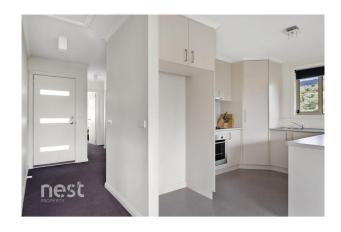

The kitchen features plenty of cupboards maximising the space available with plenty of storage and natural light. The bathroom is a good size and includes a separate shower and bath.

There is a full laundry with additional storage, in addition to this there is extra storage under the house. Outside the yard is easy to maintain and single car space at the door.