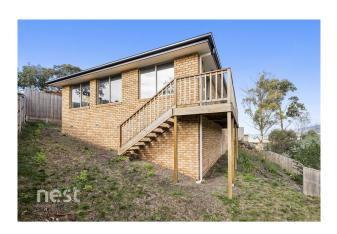

Set back from the road as the second of only two villas, this property is private and conveniently located within walking distance to public transport.

The large open plan living areas catch plenty of all day sun and has plenty of configuration options. With double glazing and full insulation this home is very energy efficient. Both bedrooms are of a good size with built in wardrobes offering plenty of storage space.

The kitchen features plenty of cupboards maximising the space available with plenty of storage and natural light. The bathroom is a good size and includes a separate shower and bath.

There is a full laundry with additional storage, in addition to this there is extra storage under the house. Outside the yard is easy to maintain and single car space at the door.