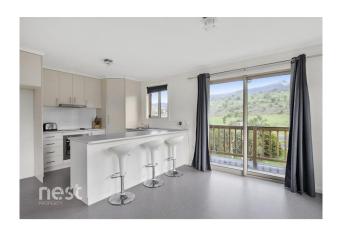

Set back from the road as the second of only two villas, this property is private and conveniently located within walking distance to public transport.

The large open plan living areas catch plenty of all day sun and has plenty of configuration options. With double glazing and full insulation this home is very energy efficient. Both bedrooms are of a good size with built in wardrobes offering plenty of storage space.

The kitchen features plenty of cupboards maximising the space available with plenty of storage and natural light. The bathroom is a good size and includes a separate shower and bath.

There is a full laundry with additional storage, in addition to this there is extra storage under the house. Outside the yard is easy to maintain and single car space at the door.