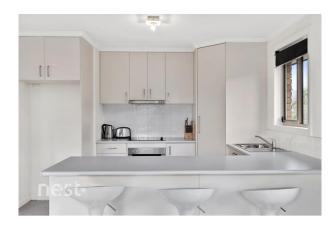

The kitchen features plenty of cupboards maximising the space available with plenty of storage and natural light. The bathroom is a good size and includes a separate shower and bath.

There is a full laundry with additional storage, in addition to this there is extra storage under the house. Outside the yard is easy to maintain and single car space at the door.