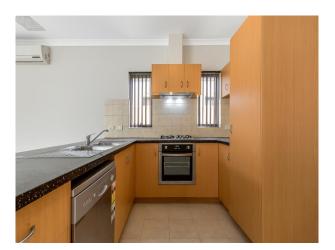

Internal features include stylish decor, spacious bedrooms with built in robes, air-conditioning, dining & family area and a modern kitchen. ALARM NOT INCLUDED IN LEASE.

Multiple split system units also installed.