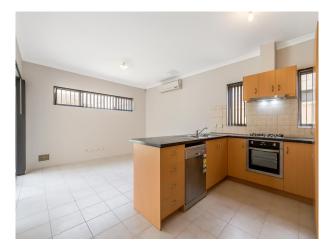

Internal features include stylish decor, spacious bedrooms with built in robes, air-conditioning, dining & family area and a modern kitchen. ALARM NOT INCLUDED IN LEASE.

Multiple split system units also installed.