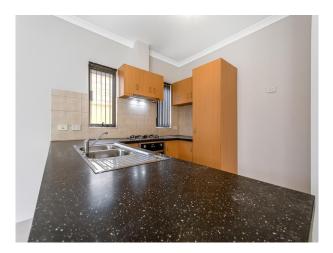

Internal features include stylish decor, spacious bedrooms with built in robes, air-conditioning, dining & family area and a modern kitchen. ALARM NOT INCLUDED IN LEASE.

Multiple split system units also installed.