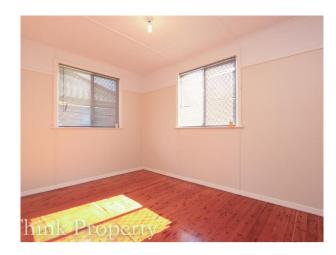

Three large carpeted bedrooms with two of the rooms including built ins. The main bathroom has a shower and separate toilet.

Boasting a huge modern kitchen with electric cooking facilities, two bowl sink, large fridge recess and breakfast bar. Opening into a large open plan family lounge/dining area with timber polished floors. Single fully secured car accommodation and detached double lock up shed to the back of the property.