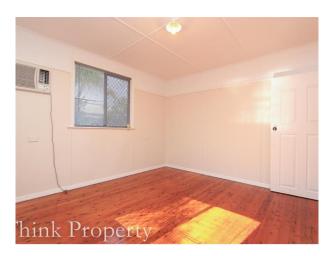

Three large carpeted bedrooms with two of the rooms including built ins. The main bathroom has a shower and separate toilet.

Boasting a huge modern kitchen with electric cooking facilities, two bowl sink, large fridge recess and breakfast bar. Opening into a large open plan family lounge/dining area with timber polished floors. Single fully secured car accommodation and detached double lock up shed to the back of the property.