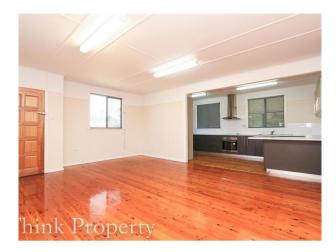

Three large carpeted bedrooms with two of the rooms including built ins. The main bathroom has a shower and separate toilet.

Boasting a huge modern kitchen with electric cooking facilities, two bowl sink, large fridge recess and breakfast bar. Opening into a large open plan family lounge/dining area with timber polished floors. Single fully secured car accommodation and detached double lock up shed to the back of the property.