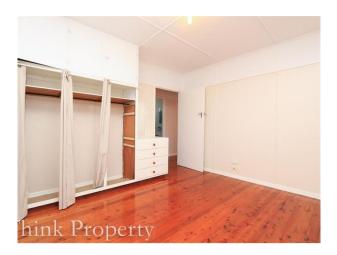

Three large carpeted bedrooms with two of the rooms including built ins. The main bathroom has a shower and separate toilet.

Boasting a huge modern kitchen with electric cooking facilities, two bowl sink, large fridge recess and breakfast bar. Opening into a large open plan family lounge/dining area with timber polished floors. Single fully secured car accommodation and detached double lock up shed to the back of the property.

#### Features include:

- 3 large bedrooms(2 with built-in's)

iThink Property 1/7