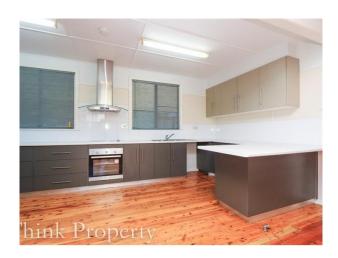

Three large carpeted bedrooms with two of the rooms including built ins. The main bathroom has a shower and separate toilet.

Boasting a huge modern kitchen with electric cooking facilities, two bowl sink, large fridge recess and breakfast bar. Opening into a large open plan family lounge/dining area with timber polished floors. Single fully secured car accommodation and detached double lock up shed to the back of the property.

### 165 Stephen Street HARRISTOWN QLD 4350

- Modern kitchen
- Polished floors
- Enclosed carport
- Double lock up shed
- Large fully fenced yard
- Conveniently located close to schools, shops and public transport