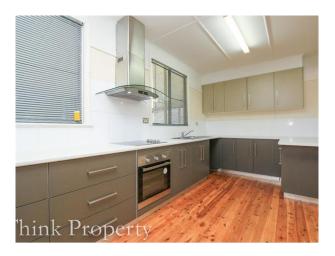

Three large carpeted bedrooms with two of the rooms including built ins. The main bathroom has a shower and separate toilet.

Boasting a huge modern kitchen with electric cooking facilities, two bowl sink, large fridge recess and breakfast bar. Opening into a large open plan family lounge/dining area with timber polished floors. Single fully secured car accommodation and detached double lock up shed to the back of the property.

### 165 Stephen Street HARRISTOWN QLD 4350

- Modern kitchen
- Polished floors
- Enclosed carport
- Double lock up shed
- Large fully fenced yard
- Conveniently located close to schools, shops and public transport