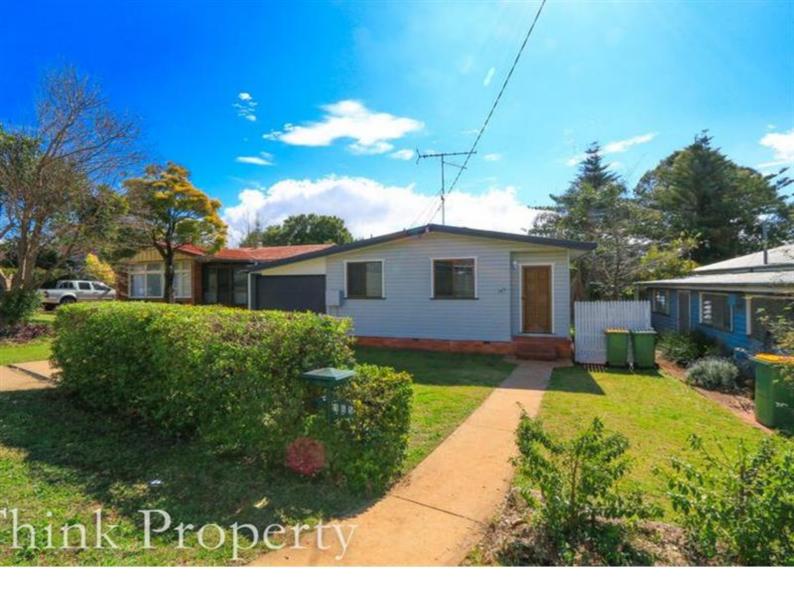

## 165 Stephen Street HARRISTOWN QLD 4350

\$310 Per Week

Date available: 28 February 2019

**Book Inspection** 

## Conveniently Located

Listen to the rain fall on the iron roof in this renovated timber home located in the sought after suburb of Harristown. The home is conveniently located opposite the Harristown State School and Concordia College.

Three large carpeted bedrooms with two of the rooms including built ins. The main bathroom has a shower and separate toilet.

Boasting a huge modern kitchen with electric cooking facilities, two bowl sink, large fridge recess and breakfast bar. Opening into a large open plan family lounge/dining area with timber polished floors. Single fully secured car accommodation and detached double lock up shed to the back of the property.

The back yard is fully fenced, applications with pets are welcome!

Close to the Clifford Gardens Shopping Centre, Toowoomba Base Hospital and Parklands. Public transport available at the door step, this property offers everything that you will need!

#### Features include:

- 3 large bedrooms(2 with built-in's)

iThink Property 1/7

### 165 Stephen Street HARRISTOWN QLD 4350

- Modern kitchen
- Polished floors
- Enclosed carport
- Double lock up shed
- Large fully fenced yard
- Conveniently located close to schools, shops and public transport