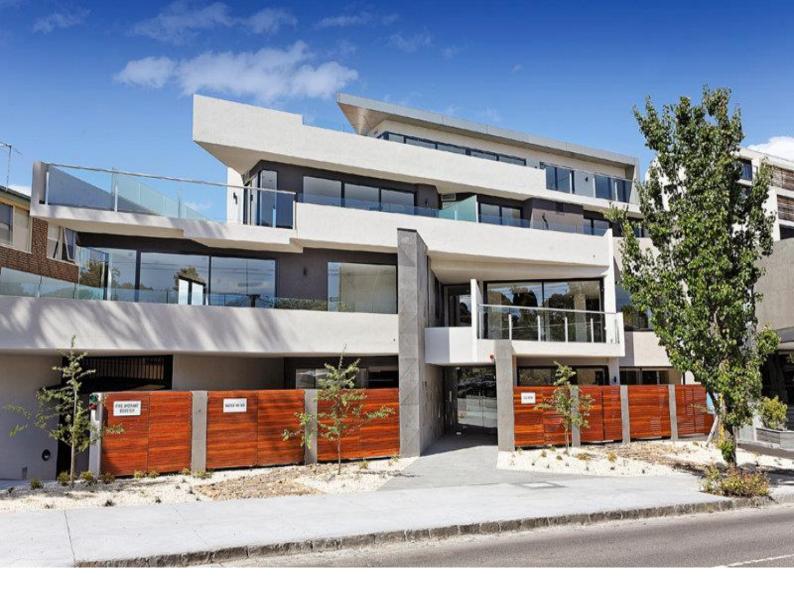

## 24/40 Harold Street HAWTHORN EAST VIC 3123

🍋 2 🛦 2 🛱 1

\$520

Date available: Now Book Inspection

#### Right in the Heart of Camberwell Junction!

Located in the heart of the Hawthorn/Camberwell area you can indulge in superb cafes, restaurants, shops and transport just moments from your door.

This immaculate two bedroom apartment is an example of top quality design. With its exquisite finishes and custom designed joinery, it combines to create a sophisticated and timeless interior. The 2 bedrooms are well-sized, carpeted, both with built-in-robes with the master bedroom hosting an ensuite. Central bathroom with stand alone shower, Open plan kitchen with stainless steel Miele appliances including gas cooking and dishwasher. Also featuring ducted heating/cooling, European style laundry facilities, security, video intercom, internal lift, basement parking with storage cage, seamless integrated indoor/outdoor spacious living with a large balcony and an abundance of natural light.