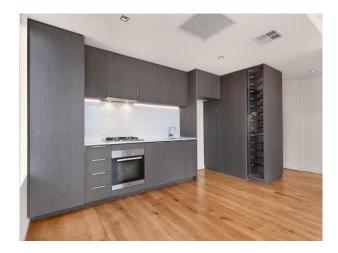

#### Right in the Heart of Camberwell Junction!

Located in the heart of the Hawthorn/Camberwell area you can indulge in superb cafes, restaurants, shops and transport just moments from your door.

This immaculate two bedroom apartment is an example of top quality design. With its exquisite finishes and custom designed joinery, it combines to create a sophisticated and timeless interior. The 2 bedrooms are well-sized, carpeted, both with built-in-robes with the master bedroom hosting an ensuite. Central bathroom with stand alone shower, Open plan kitchen with stainless steel Miele appliances including gas cooking and dishwasher. Also featuring ducted heating/cooling, European style laundry facilities, security, video intercom, internal lift, basement parking with storage cage, seamless integrated indoor/outdoor spacious living with a large balcony and an abundance of natural light.

## Gallery