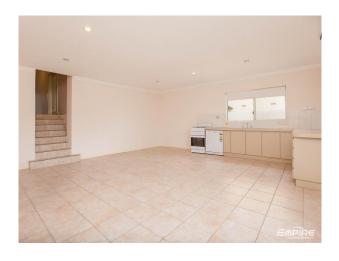

#### 11 Manning Street FREMANTLE WA 6160

- Small lock up shed
- Recently purchased stove & dishwasher
- Plenty of cupboard and storage space in kitchen
- Air conditioning in both living areas
- Pets can be considered upon application
- Long lease preferred, 12 months plus
- Available from end Feb 2019