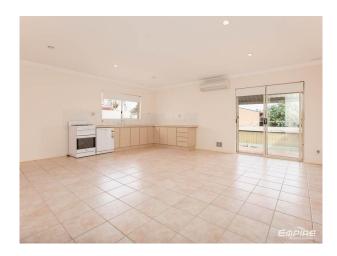

#### 11 Manning Street FREMANTLE WA 6160

- Small lock up shed
- Recently purchased stove & dishwasher
- Plenty of cupboard and storage space in kitchen
- Air conditioning in both living areas
- Pets can be considered upon application
- Long lease preferred, 12 months plus
- Available from end Feb 2019