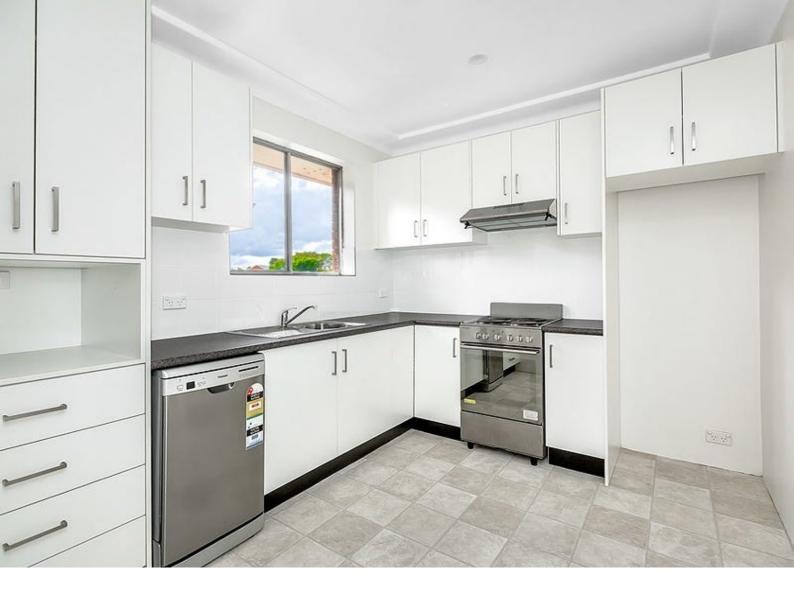

### Holding Deposit Recieved, Open Home Cancelled 7/2/17

Renovated Spacious One Bedder

Situated only a short walk to Dulwich Hill Station, buses and shops is this recently renovated one bedroom apartment. Freshly painted throughout with new carpet this property offers a brand new modern kitchen with dishwasher, updated bathroom, sunny balcony, internal laundry, large bedroom with built in robe, and lock up garage. Positioned at the rear of the building on the top floor with no common shared walls privacy is assured.