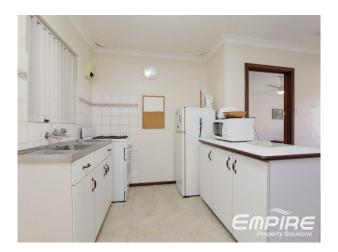

The kitchen is a good size and includes everything you would need. Gas burner stove top, ample cupboard and bench space, fridge, microwave and breakfast bar. Large built in's throughout the unit provide plenty of storage.