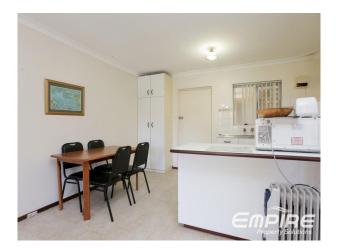

The kitchen is a good size and includes everything you would need. Gas burner stove top, ample cupboard and bench space, fridge, microwave and breakfast bar. Large built in's throughout the unit provide plenty of storage.