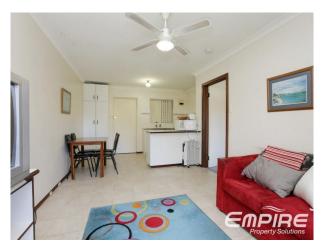

Fully furnished and equipped this one bedroom unit is move in ready. Found on the 3rd floor you'll enjoy privacy and views across the neighbourhood's tree tops. Relaxing with a book or entertaining friends on the balcony will be a joy.

The kitchen is a good size and includes everything you would need. Gas burner stove top, ample cupboard and bench space, fridge, microwave and breakfast bar. Large built in's throughout the unit provide plenty of storage.