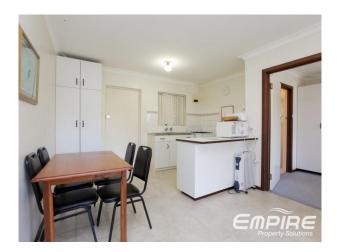

The kitchen is a good size and includes everything you would need. Gas burner stove top, ample cupboard and bench space, fridge, microwave and breakfast bar. Large built in's throughout the unit provide plenty of storage.