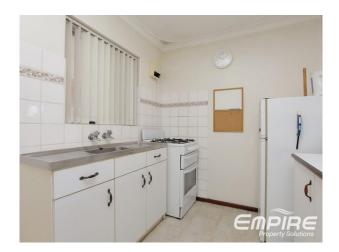

The kitchen is a good size and includes everything you would need. Gas burner stove top, ample cupboard and bench space, fridge, microwave and breakfast bar. Large built in's throughout the unit provide plenty of storage.