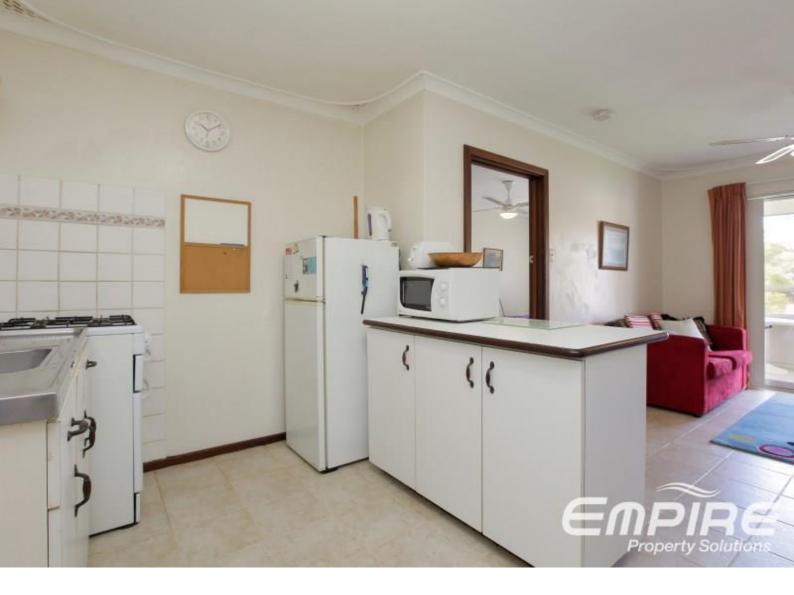

The kitchen is a good size and includes everything you would need. Gas burner stove top, ample cupboard and bench space, fridge, microwave and breakfast bar. Large built in's throughout the unit provide plenty of storage.