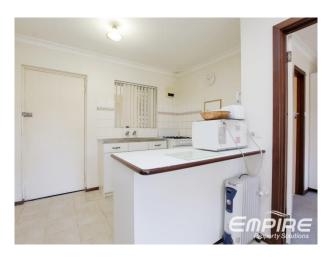

The kitchen is a good size and includes everything you would need. Gas burner stove top, ample cupboard and bench space, fridge, microwave and breakfast bar. Large built in's throughout the unit provide plenty of storage.