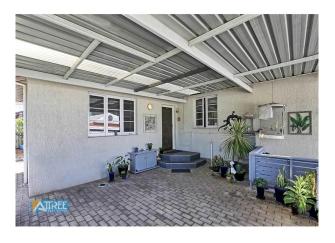

- \* Small pets considered.
- \*Roomy master bedroom with plenty of cupboard space and split system air con
- \*1 minor bedroom with split system air con
- \*Gourmet kitchen with ample cupboard space and gas appliances
- \*Informal dining area
- \*4 x split system air conditioners throughout
- \*Secure parking with ample parking space
- \*Family/ games room
- \*Jarrah timber flooring throughout
- \*Large elevated patio perfect for entertaining
- \*Huge powered workshop
- \*Alarm

# Gallery

Attree Real Estate 3 / 10

Attree Real Estate 7 / 10