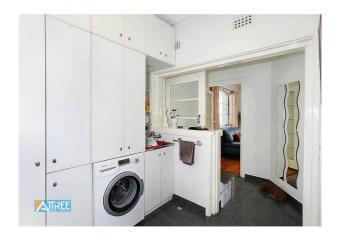

- \* Small pets considered.
- \*Roomy master bedroom with plenty of cupboard space and split system air con
- \*1 minor bedroom with split system air con
- \*Gourmet kitchen with ample cupboard space and gas appliances
- \*Informal dining area
- \*4 x split system air conditioners throughout
- \*Secure parking with ample parking space
- \*Family/ games room
- \*Jarrah timber flooring throughout
- \*Large elevated patio perfect for entertaining
- \*Huge powered workshop
- \*Alarm

# Gallery

Attree Real Estate 3 / 10

Attree Real Estate 7 / 10