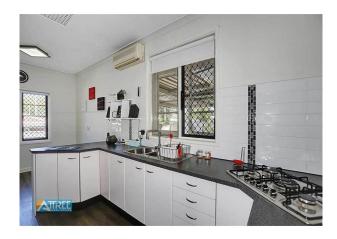

- \* Small pets considered.
- \*Roomy master bedroom with plenty of cupboard space and split system air con
- \*1 minor bedroom with split system air con
- \*Gourmet kitchen with ample cupboard space and gas appliances
- \*Informal dining area
- \*4 x split system air conditioners throughout
- \*Secure parking with ample parking space
- \*Family/ games room
- \*Jarrah timber flooring throughout
- \*Large elevated patio perfect for entertaining
- \*Huge powered workshop
- \*Alarm

# Gallery

Attree Real Estate 3 / 10

Attree Real Estate 7 / 10