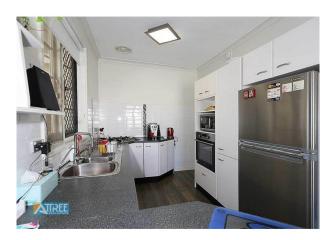

- \* Small pets considered.
- \*Roomy master bedroom with plenty of cupboard space and split system air con
- \*1 minor bedroom with split system air con
- \*Gourmet kitchen with ample cupboard space and gas appliances
- \*Informal dining area
- \*4 x split system air conditioners throughout
- \*Secure parking with ample parking space
- \*Family/ games room
- \*Jarrah timber flooring throughout
- \*Large elevated patio perfect for entertaining
- \*Huge powered workshop
- \*Alarm

# Gallery

Attree Real Estate 3 / 10

Attree Real Estate 7 / 10