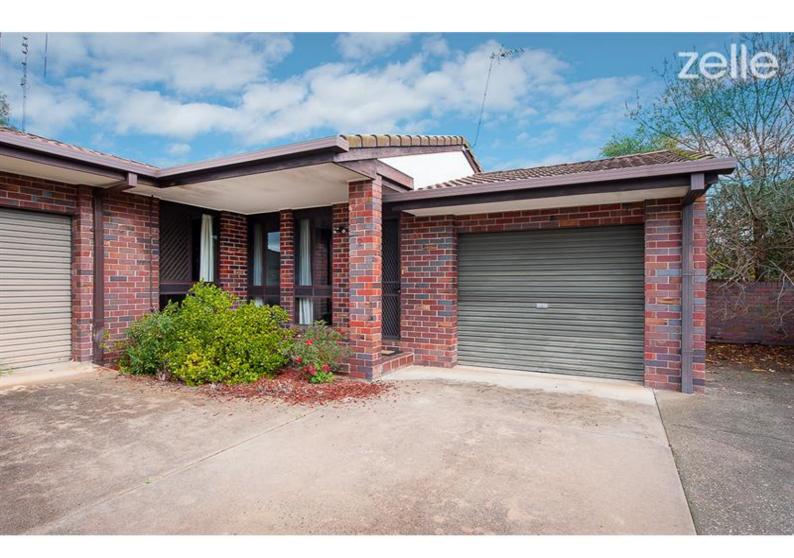

### Perfect Unit for Easy Living Close to Hospital!!!

Located on a block with one another unit, this two bedroom unit is perfect for those looking for a well maintained unit in a quiet but convenient location. Offering two bedrooms with built-in robes, kitchen with gas cooking and dishwasher. Spacious lounge room with separate dining area off kitchen. The unit includes a gas wall heater plus wall air conditioning for year round comfort plus near new carpet throughout. Outside you will find a secure good size yard plus a single lock-up garage. Within walking distance to local shops and IGA supermarket. Sorry, no pets. Call today for an inspection.