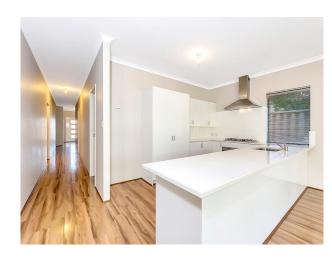

What a great kitchen, with it's ample bench space, gas appliances, loads of cupboards and separate pantry.

And after a hard day, relax in the low maintenance rear entertaining area and enjoy the view or sit inside under the ducted air conditioning