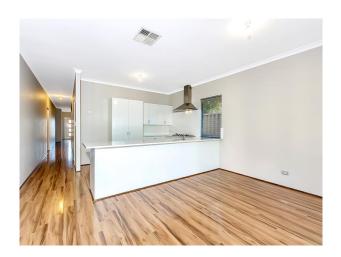

What a great kitchen, with it's ample bench space, gas appliances, loads of cupboards and separate pantry.

And after a hard day, relax in the low maintenance rear entertaining area and enjoy the view or sit inside under the ducted air conditioning