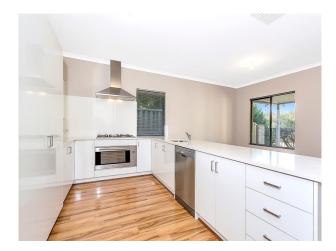

What a great kitchen, with it's ample bench space, gas appliances, loads of cupboards and separate pantry.

And after a hard day, relax in the low maintenance rear entertaining area and enjoy the view or sit inside under the ducted air conditioning