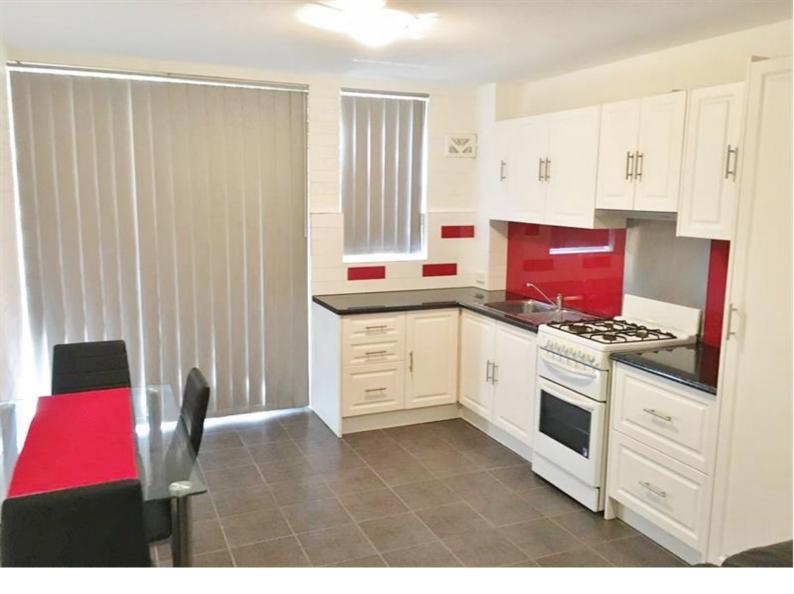

1 bedroom 1 bathroom apartment with open plan kitchen and living area.

Communal laundry on ground floor

On the ground floor with Extra Features -

Modern kitchen with dining table and fridge included if required

Lounge area that includes tables if required

Modern bathroom

Large and spacious bedroom (With wardrobe)

Easy care flooring

Modern neutral décor

Gas cook top and electric oven

Balcony from the kitchen/meals

Remote control security gate Attree Real Estate -