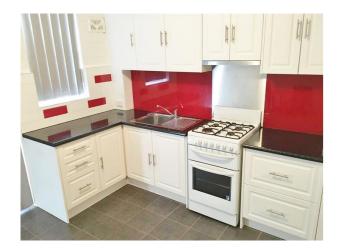

1 bedroom 1 bathroom apartment with open plan kitchen and living area.

Communal laundry on ground floor

On the ground floor with Extra Features -

Modern kitchen with dining table and fridge included if required

Lounge area that includes tables if required

Modern bathroom

Large and spacious bedroom (With wardrobe)

Easy care flooring

Modern neutral décor

Gas cook top and electric oven

Balcony from the kitchen/meals

Remote control security gate Attree Real Estate -