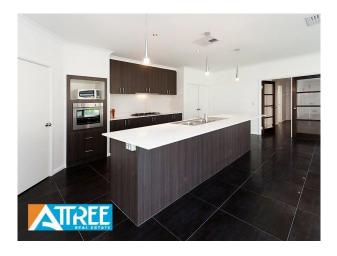

### DISPLAY HOME QUALITY with NO LAWN MOWING!

Be first to secure this beautiful residence in prime location in Glenariff Estate overlooking natural parklands. This home has all the "I Wants".

4 Large bedrooms plus study and activity rooms. The master bedroom with large fitted out walk in robe. 2 sparkling bathrooms, ensuite with double vanities and double shower. Walk through the double feature glass doors to the large kitchen with stone tops overlooking the open plan family and meals area. Enclosed theatre for your movie nights. Entertain outside under the large alfresco with outdoor kitchen overlooks the low maintenance retic garden beds with artificial lawn. No lawnmower needed. All this plus ducted air conditioning, security alarm and double remote lock up garage. SMALL PETS MAY BE CONSIDERED UPON APPLICATION