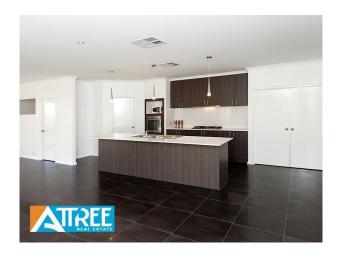

### DISPLAY HOME QUALITY with NO LAWN MOWING!

Be first to secure this beautiful residence in prime location in Glenariff Estate overlooking natural parklands. This home has all the "I Wants".

4 Large bedrooms plus study and activity rooms. The master bedroom with large fitted out walk in robe. 2 sparkling bathrooms, ensuite with double vanities and double shower. Walk through the double feature glass doors to the large kitchen with stone tops overlooking the open plan family and meals area. Enclosed theatre for your movie nights. Entertain outside under the large alfresco with outdoor kitchen overlooks the low maintenance retic garden beds with artificial lawn. No lawnmower needed. All this plus ducted air conditioning, security alarm and double remote lock up garage. SMALL PETS MAY BE CONSIDERED UPON APPLICATION