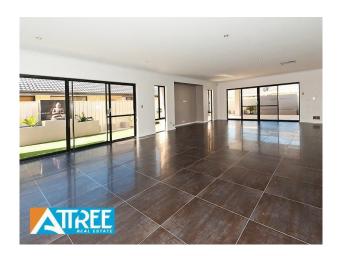

### DISPLAY HOME QUALITY with NO LAWN MOWING!

Be first to secure this beautiful residence in prime location in Glenariff Estate overlooking natural parklands. This home has all the "I Wants".

4 Large bedrooms plus study and activity rooms. The master bedroom with large fitted out walk in robe. 2 sparkling bathrooms, ensuite with double vanities and double shower. Walk through the double feature glass doors to the large kitchen with stone tops overlooking the open plan family and meals area. Enclosed theatre for your movie nights. Entertain outside under the large alfresco with outdoor kitchen overlooks the low maintenance retic garden beds with artificial lawn. No lawnmower needed. All this plus ducted air conditioning, security alarm and double remote lock up garage. SMALL PETS MAY BE CONSIDERED UPON APPLICATION