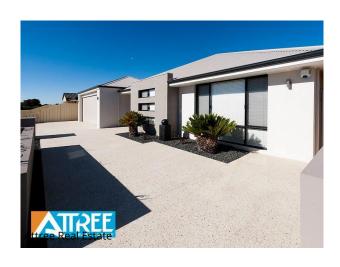

### DISPLAY HOME QUALITY with NO LAWN MOWING!

Be first to secure this beautiful residence in prime location in Glenariff Estate overlooking natural parklands. This home has all the "I Wants".

4 Large bedrooms plus study and activity rooms. The master bedroom with large fitted out walk in robe. 2 sparkling bathrooms, ensuite with double vanities and double shower. Walk through the double feature glass doors to the large kitchen with stone tops overlooking the open plan family and meals area. Enclosed theatre for your movie nights. Entertain outside under the large alfresco with outdoor kitchen overlooks the low maintenance retic garden beds with artificial lawn. No lawnmower needed. All this plus ducted air conditioning, security alarm and double remote lock up garage. SMALL PETS MAY BE CONSIDERED UPON APPLICATION