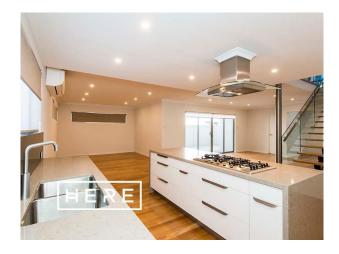

Why you will love living HERE:

- Chefs kitchen with Miele stainless steel appliances, glass splash back, waterfall bench top and clever storage solutions throughout
- Huge master bedroom with walk in robe/study and a luxury ensuite featuring shower, separate spa bath and double vanity
- Split system air conditioning units throughout
- Shoppers entry from the remote double garage
- Quality finishes throughout including; timber flooring, down lights, frame-less glass stair balustrade and high ceilings
- Built in robes to bedroom two and three

# Gallery

Here Property 3 / 10

Here Property 7 / 10