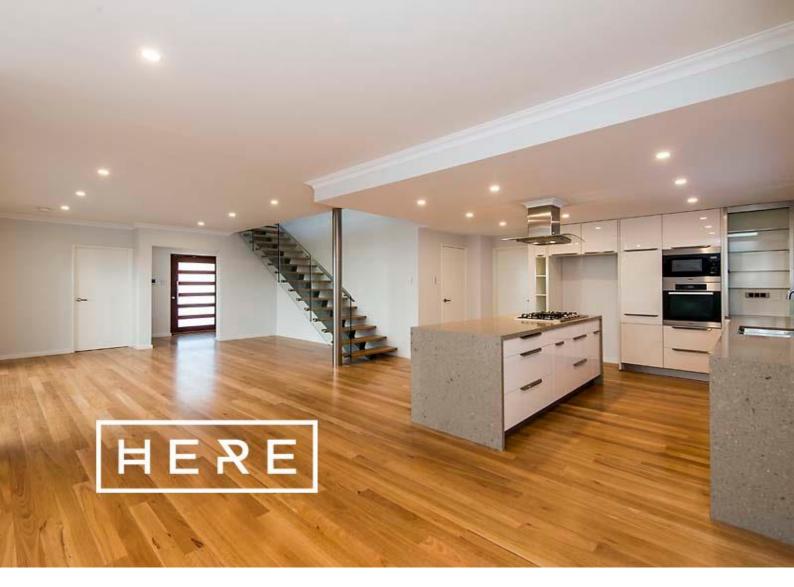

### Effortlessly Stylish

This elevated family residence, split over two spacious levels, has a contemporary edge and a neutral palette with a modern sophistication.

Design, space and light paired with impeccable taste and quality finishes are hallmarks of this beautiful home.

Why you will love living HERE:

- Chefs kitchen with Miele stainless steel appliances, glass splash back, waterfall bench top and clever storage solutions throughout
- Huge master bedroom with walk in robe/study and a luxury ensuite featuring shower, separate spa bath and double vanity
- Split system air conditioning units throughout
- Shoppers entry from the remote double garage
- Quality finishes throughout including; timber flooring, down lights, frame-less glass stair balustrade and high ceilings
- Built in robes to bedroom two and three