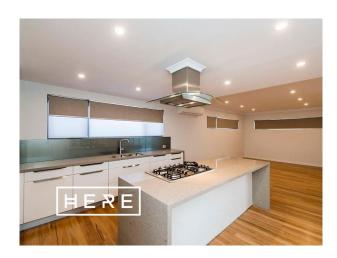

Why you will love living HERE:

- Chefs kitchen with Miele stainless steel appliances, glass splash back, waterfall bench top and clever storage solutions throughout
- Huge master bedroom with walk in robe/study and a luxury ensuite featuring shower, separate spa bath and double vanity
- Split system air conditioning units throughout
- Shoppers entry from the remote double garage
- Quality finishes throughout including; timber flooring, down lights, frame-less glass stair balustrade and high ceilings
- Built in robes to bedroom two and three

# Gallery

Here Property 3 / 10

Here Property 7 / 10