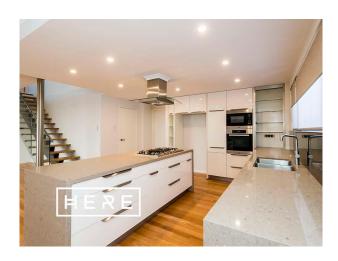

Why you will love living HERE:

- Chefs kitchen with Miele stainless steel appliances, glass splash back, waterfall bench top and clever storage solutions throughout
- Huge master bedroom with walk in robe/study and a luxury ensuite featuring shower, separate spa bath and double vanity
- Split system air conditioning units throughout
- Shoppers entry from the remote double garage
- Quality finishes throughout including; timber flooring, down lights, frame-less glass stair balustrade and high ceilings
- Built in robes to bedroom two and three

# Gallery

Here Property 3 / 10

Here Property 7 / 10