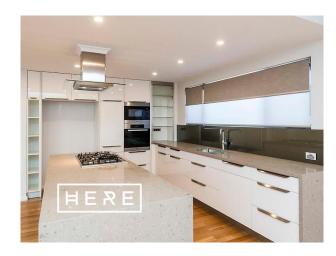

Why you will love living HERE:

- Chefs kitchen with Miele stainless steel appliances, glass splash back, waterfall bench top and clever storage solutions throughout
- Huge master bedroom with walk in robe/study and a luxury ensuite featuring shower, separate spa bath and double vanity
- Split system air conditioning units throughout
- Shoppers entry from the remote double garage
- Quality finishes throughout including; timber flooring, down lights, frame-less glass stair balustrade and high ceilings
- Built in robes to bedroom two and three

# Gallery

Here Property 3 / 10

Here Property 7 / 10