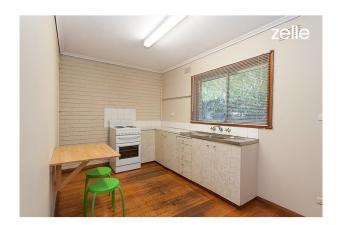

### Features include:

- Large kitchen with electric appliances
- Heating & cooling for all year round comfort
- Polished floorboards throughout
- Large bedroom with built in robe
- Ensuite bathroom with separate laundry