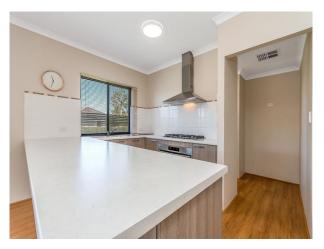

#### NOW LEASED

This 4 bedroom 2 bathroom home comes with the extra study & theatre! Huge master bedroom with his and her robes and ensuite. Walk through the hallway and on the right is the study with the theatre room located on the left. Open plan living area that over looks the kitchen. Scullery and evap AC to keep cool in summer. Easy care back yard with artificial turf,paved and alfresco. located in Bletchley Park estate this property is close to school and transport. \*\* Spa is NOT Included and will be removed \*\*

## Gallery

8 Nene Road Southern River WA 6110

8 Nene Road Southern River WA 6110