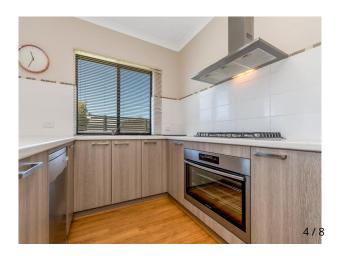

#### NOW LEASED

This 4 bedroom 2 bathroom home comes with the extra study & theatre! Huge master bedroom with his and her robes and ensuite. Walk through the hallway and on the right is the study with the theatre room located on the left. Open plan living area that over looks the kitchen. Scullery and evap AC to keep cool in summer. Easy care back yard with artificial turf,paved and alfresco. located in Bletchley Park estate this property is close to school and transport. \*\* Spa is NOT Included and will be removed \*\*

## Gallery

8 Nene Road Southern River WA 6110

8 Nene Road Southern River WA 6110