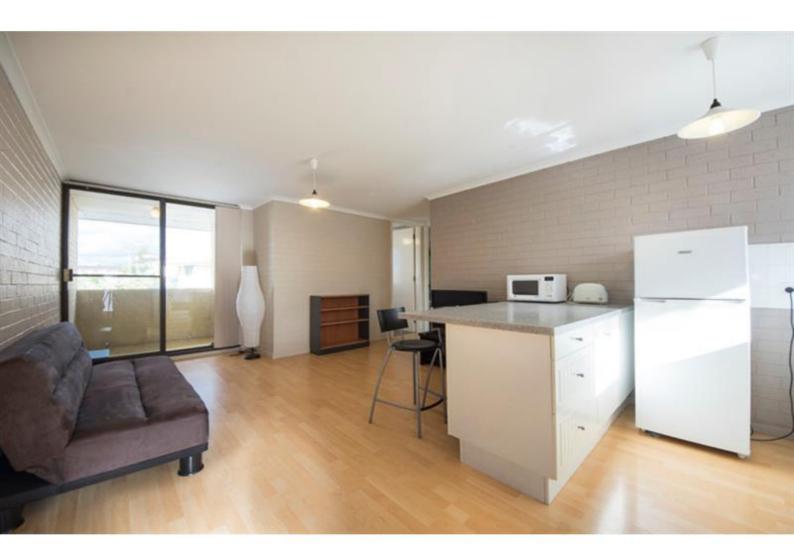

### PARTIALLY FURNISHED APARTMENT IN PRIME LOCATION!

You won't find a better location than this! Set beside the pristine waters of the Swan River, enjoy the beautiful serenity of this highly sought after location during your morning walks. This top floor unit offers 2 bedrooms, 1 bathroom and is only minutes away from the Perth CBD. Located close to public transport, shops and the Crown Entertainment complex, this property would suit first home buyers or investors.

#### Features:

• 2 bedrooms

• 1 bathroom

• Internal laundry

• Open plan living area

• Updated kitchen with ample storage space

• Gas cooking appliances

• Trendy timber floors

#### 213/54 Nannine Place Rivervale WA 6103

• Welcome to use existing furniture included: TV (no remote), microwave, fridge, single bed and mattress, washing machine

Available now! Bathroom vinyl will be replaced upon 12 months lease.