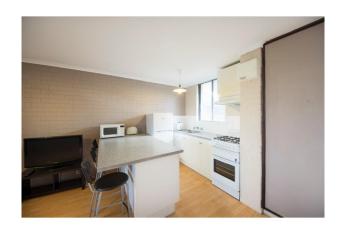

#### Features:

• 2 bedrooms

• 1 bathroom

• Internal laundry

• Open plan living area

• Updated kitchen with ample storage space

• Gas cooking appliances

• Trendy timber floors

#### 213/54 Nannine Place Rivervale WA 6103

• Welcome to use existing furniture included: TV (no remote), microwave, fridge, single bed and mattress, washing machine

Available now! Bathroom vinyl will be replaced upon 12 months lease.