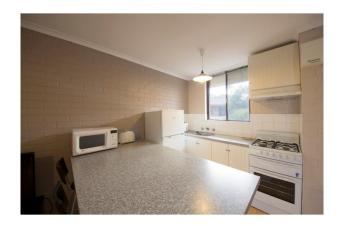

#### Features:

• 2 bedrooms

• 1 bathroom

• Internal laundry

• Open plan living area

• Updated kitchen with ample storage space

• Gas cooking appliances

• Trendy timber floors

#### 213/54 Nannine Place Rivervale WA 6103

• Welcome to use existing furniture included: TV (no remote), microwave, fridge, single bed and mattress, washing machine

Available now! Bathroom vinyl will be replaced upon 12 months lease.