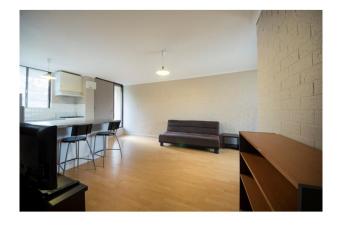

#### Features:

• 2 bedrooms

• 1 bathroom

• Internal laundry

• Open plan living area

• Updated kitchen with ample storage space

• Gas cooking appliances

• Trendy timber floors

#### 213/54 Nannine Place Rivervale WA 6103

• Welcome to use existing furniture included: TV (no remote), microwave, fridge, single bed and mattress, washing machine

Available now! Bathroom vinyl will be replaced upon 12 months lease.