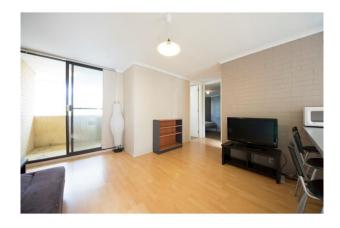

#### Features:

• 2 bedrooms

• 1 bathroom

• Internal laundry

• Open plan living area

• Updated kitchen with ample storage space

• Gas cooking appliances

• Trendy timber floors

#### 213/54 Nannine Place Rivervale WA 6103

• Welcome to use existing furniture included: TV (no remote), microwave, fridge, single bed and mattress, washing machine

Available now! Bathroom vinyl will be replaced upon 12 months lease.