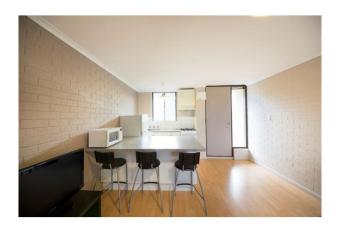

#### Features:

• 2 bedrooms

• 1 bathroom

• Internal laundry

• Open plan living area

• Updated kitchen with ample storage space

• Gas cooking appliances

• Trendy timber floors

#### 213/54 Nannine Place Rivervale WA 6103

• Welcome to use existing furniture included: TV (no remote), microwave, fridge, single bed and mattress, washing machine

Available now! Bathroom vinyl will be replaced upon 12 months lease.