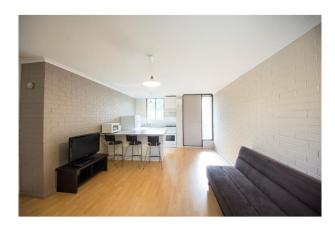

#### Features:

• 2 bedrooms

• 1 bathroom

• Internal laundry

• Open plan living area

• Updated kitchen with ample storage space

• Gas cooking appliances

• Trendy timber floors

#### 213/54 Nannine Place Rivervale WA 6103

• Welcome to use existing furniture included: TV (no remote), microwave, fridge, single bed and mattress, washing machine

Available now! Bathroom vinyl will be replaced upon 12 months lease.