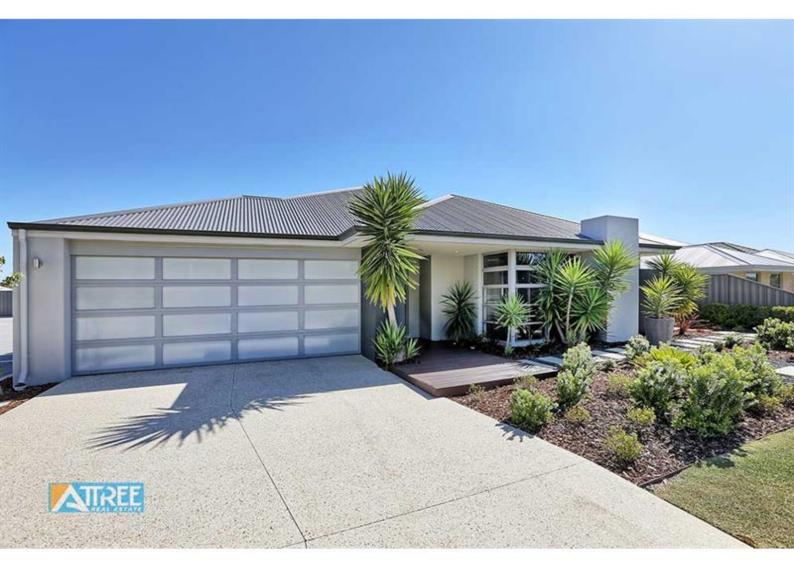

## 15 Ditton Corner WELLARD WA 6170

### Now leased

Located only 700m from the Wellard train station & Wellard Square Shopping Centre, plus walking distance to schools this superbly designed home must be seen to be fully appreciated! sorry no pets

#### 15 Ditton Corner WELLARD WA 6170

\*Ideal entertaining under stylish patio with exposed aggregate
\*Relax by the sophisticated feature wall
\*Low maintenance manicured reticulated gardens
\*Built 2009
\*525sqm block
\*Plus some hidden extras
Pets not Considered