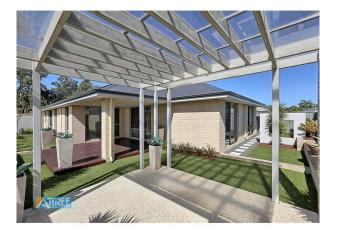

Features are of abundance and include;

- \*Huge master bedroom fit for a king with walk-in-robe and ensuite
- \*3 over sized minor bedrooms all with built-in-robes
- \*Large study
- \*Theatre room
- \*Informal dining area
- \*Family room
- \*Gourmet kitchen
- \*Ducted reverse cycle air conditioning throughout
- \*Double garage with shoppers access
- \*Gorgeous alfresco area

#### 15 Ditton Corner WELLARD WA 6170

\*Ideal entertaining under stylish patio with exposed aggregate
\*Relax by the sophisticated feature wall
\*Low maintenance manicured reticulated gardens
\*Built 2009
\*525sqm block
\*Plus some hidden extras
Pets not Considered

## Gallery

15 Ditton Corner WELLARD WA 6170