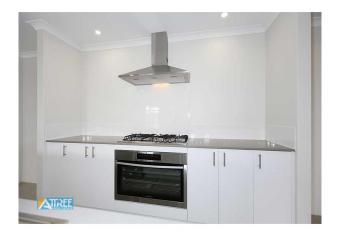

Features are of abundance and include;

- \*Huge master bedroom fit for a king with walk-in-robe and ensuite
- \*3 over sized minor bedrooms all with built-in-robes
- \*Large study
- \*Theatre room
- \*Informal dining area
- \*Family room
- \*Gourmet kitchen
- \*Ducted reverse cycle air conditioning throughout
- \*Double garage with shoppers access
- \*Gorgeous alfresco area

#### 15 Ditton Corner WELLARD WA 6170

\*Ideal entertaining under stylish patio with exposed aggregate
\*Relax by the sophisticated feature wall
\*Low maintenance manicured reticulated gardens
\*Built 2009
\*525sqm block
\*Plus some hidden extras
Pets not Considered