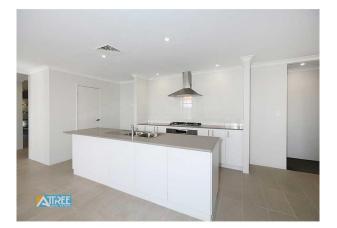

Features are of abundance and include;

- \*Huge master bedroom fit for a king with walk-in-robe and ensuite
- \*3 over sized minor bedrooms all with built-in-robes
- \*Large study
- \*Theatre room
- \*Informal dining area
- \*Family room
- \*Gourmet kitchen
- \*Ducted reverse cycle air conditioning throughout
- \*Double garage with shoppers access
- \*Gorgeous alfresco area

#### 15 Ditton Corner WELLARD WA 6170

\*Ideal entertaining under stylish patio with exposed aggregate
\*Relax by the sophisticated feature wall
\*Low maintenance manicured reticulated gardens
\*Built 2009
\*525sqm block
\*Plus some hidden extras
Pets not Considered