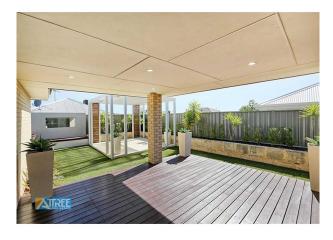

Features are of abundance and include;

- \*Huge master bedroom fit for a king with walk-in-robe and ensuite
- \*3 over sized minor bedrooms all with built-in-robes
- \*Large study
- \*Theatre room
- \*Informal dining area
- \*Family room
- \*Gourmet kitchen
- \*Ducted reverse cycle air conditioning throughout
- \*Double garage with shoppers access
- \*Gorgeous alfresco area

#### 15 Ditton Corner WELLARD WA 6170

\*Ideal entertaining under stylish patio with exposed aggregate
\*Relax by the sophisticated feature wall
\*Low maintenance manicured reticulated gardens
\*Built 2009
\*525sqm block
\*Plus some hidden extras
Pets not Considered

## Gallery

15 Ditton Corner WELLARD WA 6170