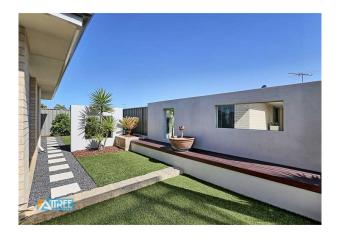

#### 15 Ditton Corner WELLARD WA 6170

\*Ideal entertaining under stylish patio with exposed aggregate
\*Relax by the sophisticated feature wall
\*Low maintenance manicured reticulated gardens
\*Built 2009
\*525sqm block
\*Plus some hidden extras
Pets not Considered

## Gallery

15 Ditton Corner WELLARD WA 6170