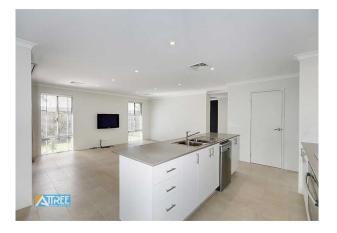

## Gallery

15 Ditton Corner WELLARD WA 6170

Features are of abundance and include;

- \*Huge master bedroom fit for a king with walk-in-robe and ensuite
- \*3 over sized minor bedrooms all with built-in-robes
- \*Large study
- \*Theatre room
- \*Informal dining area
- \*Family room
- \*Gourmet kitchen
- \*Ducted reverse cycle air conditioning throughout
- \*Double garage with shoppers access
- \*Gorgeous alfresco area