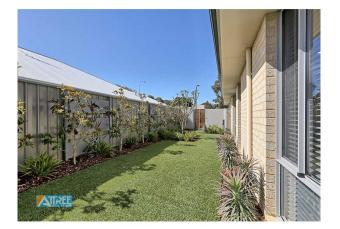

Features are of abundance and include;

- \*Huge master bedroom fit for a king with walk-in-robe and ensuite
- \*3 over sized minor bedrooms all with built-in-robes
- \*Large study
- \*Theatre room
- \*Informal dining area
- \*Family room
- \*Gourmet kitchen
- \*Ducted reverse cycle air conditioning throughout
- \*Double garage with shoppers access
- \*Gorgeous alfresco area

#### 15 Ditton Corner WELLARD WA 6170

\*Ideal entertaining under stylish patio with exposed aggregate
\*Relax by the sophisticated feature wall
\*Low maintenance manicured reticulated gardens
\*Built 2009
\*525sqm block
\*Plus some hidden extras
Pets not Considered

## Gallery

15 Ditton Corner WELLARD WA 6170