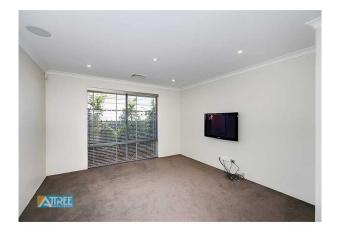

## Gallery

15 Ditton Corner WELLARD WA 6170

Features are of abundance and include;

- \*Huge master bedroom fit for a king with walk-in-robe and ensuite
- \*3 over sized minor bedrooms all with built-in-robes
- \*Large study
- \*Theatre room
- \*Informal dining area
- \*Family room
- \*Gourmet kitchen
- \*Ducted reverse cycle air conditioning throughout
- \*Double garage with shoppers access
- \*Gorgeous alfresco area