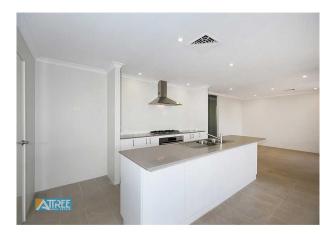

Features are of abundance and include;

- \*Huge master bedroom fit for a king with walk-in-robe and ensuite
- \*3 over sized minor bedrooms all with built-in-robes
- \*Large study
- \*Theatre room
- \*Informal dining area
- \*Family room
- \*Gourmet kitchen
- \*Ducted reverse cycle air conditioning throughout
- \*Double garage with shoppers access
- \*Gorgeous alfresco area

#### 15 Ditton Corner WELLARD WA 6170

\*Ideal entertaining under stylish patio with exposed aggregate
\*Relax by the sophisticated feature wall
\*Low maintenance manicured reticulated gardens
\*Built 2009
\*525sqm block
\*Plus some hidden extras
Pets not Considered