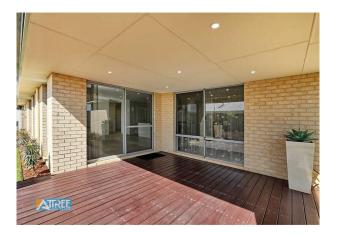

Features are of abundance and include;

- \*Huge master bedroom fit for a king with walk-in-robe and ensuite
- \*3 over sized minor bedrooms all with built-in-robes
- \*Large study
- \*Theatre room
- \*Informal dining area
- \*Family room
- \*Gourmet kitchen
- \*Ducted reverse cycle air conditioning throughout
- \*Double garage with shoppers access
- \*Gorgeous alfresco area

#### 15 Ditton Corner WELLARD WA 6170

\*Ideal entertaining under stylish patio with exposed aggregate
\*Relax by the sophisticated feature wall
\*Low maintenance manicured reticulated gardens
\*Built 2009
\*525sqm block
\*Plus some hidden extras
Pets not Considered

## Gallery

15 Ditton Corner WELLARD WA 6170