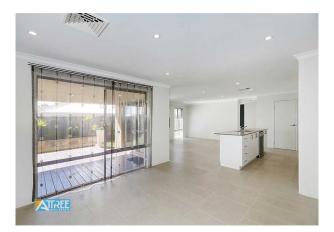

Features are of abundance and include;

- \*Huge master bedroom fit for a king with walk-in-robe and ensuite
- \*3 over sized minor bedrooms all with built-in-robes
- \*Large study
- \*Theatre room
- \*Informal dining area
- \*Family room
- \*Gourmet kitchen
- \*Ducted reverse cycle air conditioning throughout
- \*Double garage with shoppers access
- \*Gorgeous alfresco area

#### 15 Ditton Corner WELLARD WA 6170

\*Ideal entertaining under stylish patio with exposed aggregate
\*Relax by the sophisticated feature wall
\*Low maintenance manicured reticulated gardens
\*Built 2009
\*525sqm block
\*Plus some hidden extras
Pets not Considered