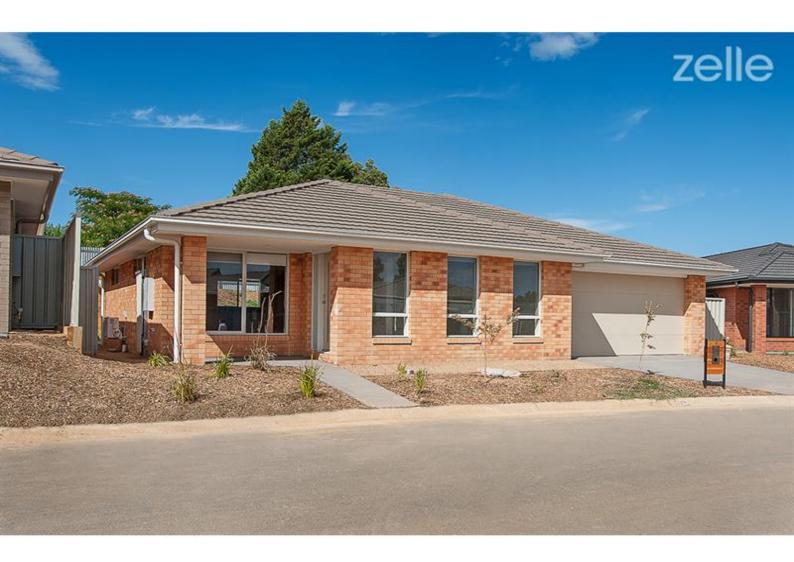

### 12 Brookfield Mews Lavington NSW 2641

\$350 per week

Date available: 10 January 2019

**Book Inspection** 

### Modern Townhouse

Lovely townhouse in the lovely appointed Oliver Gardens Estate, Features include large open plan living, dining and the light and airy kitchen boasts stone bench-tops, Gas cook top, electric oven and dishwasher. 3 bedrooms all with built in robes, main with ensuite. Full bathroom, separate toilet and laundry, double lock-up garage and enclosed rear yard. All this with Ducted gas heating and reverse cycle air-conditioning.