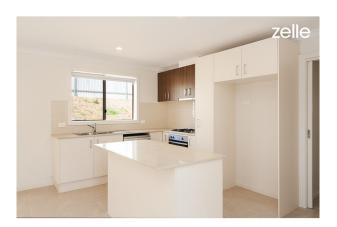

### Modern Townhouse

Lovely townhouse in the lovely appointed Oliver Gardens Estate, Features include large open plan living, dining and the light and airy kitchen boasts stone bench-tops, Gas cook top, electric oven and dishwasher. 3 bedrooms all with built in robes, main with ensuite. Full bathroom, separate toilet and laundry, double lock-up garage and enclosed rear yard. All this with Ducted gas heating and reverse cycle air-conditioning.