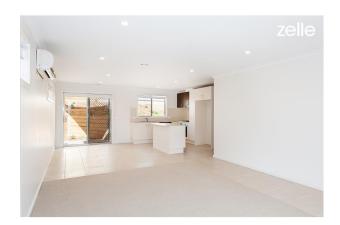

### Modern Townhouse

Lovely townhouse in the lovely appointed Oliver Gardens Estate, Features include large open plan living, dining and the light and airy kitchen boasts stone bench-tops, Gas cook top, electric oven and dishwasher. 3 bedrooms all with built in robes, main with ensuite. Full bathroom, separate toilet and laundry, double lock-up garage and enclosed rear yard. All this with Ducted gas heating and reverse cycle air-conditioning.