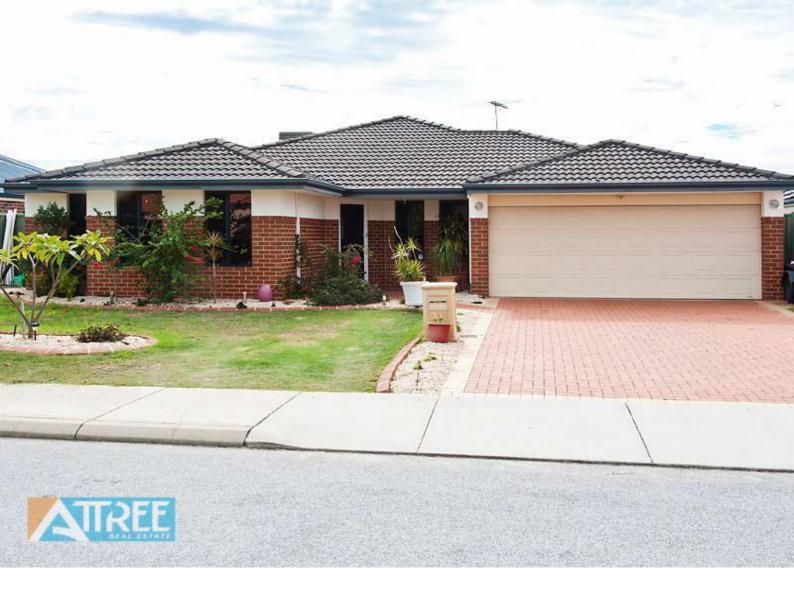

### 11 Froudist Circle SOUTHERN RIVER WA 6110

\$425

Date available: Now **Book Inspection** 

### **GOOD SIZED FAMILY HOME**

Huge Four bedroom, two bathroom property in the sought after area of Southern River has just come to the mark. With endless feature this home is not going to be available for long, refer to the features below and book in quick before it's too late.

4 bedrooms

2 bathrooms + 2 WC's

Games room

Large functional kitchen

Evaporative air conditioning

Gabled patio

Reticulated gardens

Huge 627sqm block