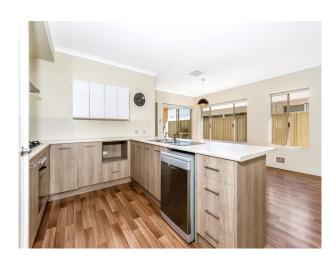

All bedrooms have BIR with the open plan living area over looking the kitchen.

At the rear of the house is a theatre room and step outside to the small grassed area and alfresco Ducted evap A/C, rear entry double garage.