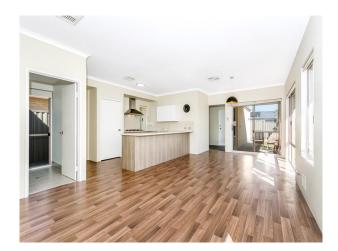

All bedrooms have BIR with the open plan living area over looking the kitchen.

At the rear of the house is a theatre room and step outside to the small grassed area and alfresco Ducted evap A/C, rear entry double garage.