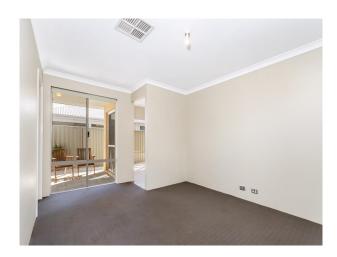

All bedrooms have BIR with the open plan living area over looking the kitchen.

At the rear of the house is a theatre room and step outside to the small grassed area and alfresco Ducted evap A/C, rear entry double garage.