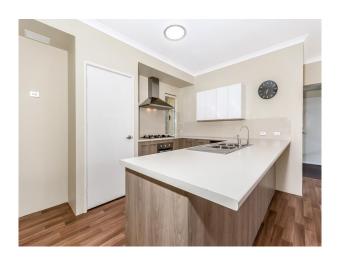

All bedrooms have BIR with the open plan living area over looking the kitchen.

At the rear of the house is a theatre room and step outside to the small grassed area and alfresco Ducted evap A/C, rear entry double garage.