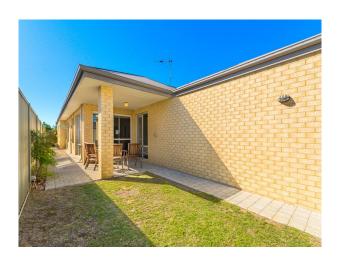

All bedrooms have BIR with the open plan living area over looking the kitchen.

At the rear of the house is a theatre room and step outside to the small grassed area and alfresco Ducted evap A/C, rear entry double garage.