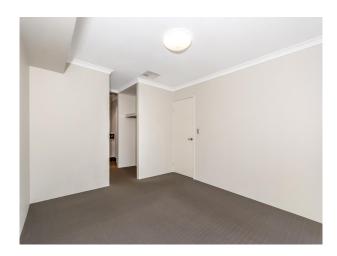

All bedrooms have BIR with the open plan living area over looking the kitchen.

At the rear of the house is a theatre room and step outside to the small grassed area and alfresco Ducted evap A/C, rear entry double garage.