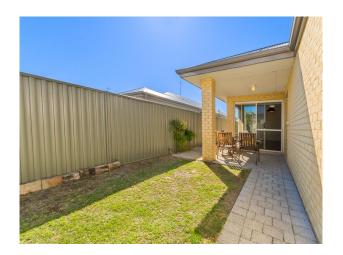

All bedrooms have BIR with the open plan living area over looking the kitchen.

At the rear of the house is a theatre room and step outside to the small grassed area and alfresco Ducted evap A/C, rear entry double garage.