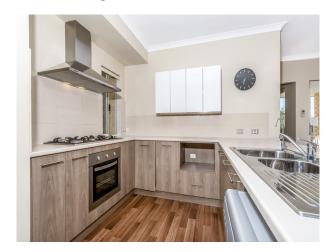

All bedrooms have BIR with the open plan living area over looking the kitchen.

At the rear of the house is a theatre room and step outside to the small grassed area and alfresco Ducted evap A/C, rear entry double garage.