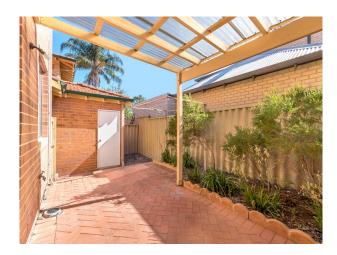

The kitchen and dining area overlook the private courtyard - perfectly low maintenance for those with a busy lifestyle . All three bedrooms include built in robes and are positioned upstairs along with the two recently renovated bathrooms.

A separate laundry and WC are positioned downstairs, along with a generous living area at the front to relax in after a hard day's work.

Other features include an undercover carport next to your front door, a large split system air-conditioning in the living room, plus a secure storeroom positioned behind the garage.