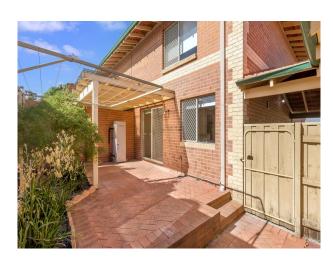

A separate laundry and WC are positioned downstairs, along with a generous living area at the front to relax in after a hard day's work.

Other features include an undercover carport next to your front door, a large split system air-conditioning in the living room, plus a secure storeroom positioned behind the garage.