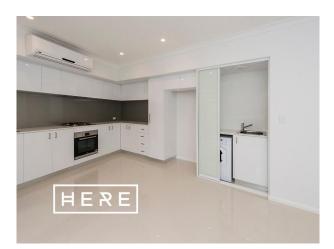

## Why you will love living HERE:

- Open plan kitchen, living and dining area that opens out onto a private alfresco area
- Contemporary kitchen with stainless steel appliances
- Bosch gas hotplate and electric oven
- Dish washer and Washer/Dryer combo included
- Stylish main bathroom appointed with stone bench tops and sleek chrome flick mixers
- Two bedrooms featuring either a built in mirrored sliding robe or walk in robe
- Chic en-suite with quality tiling off the Master bedroom
- Air conditioning to living areas