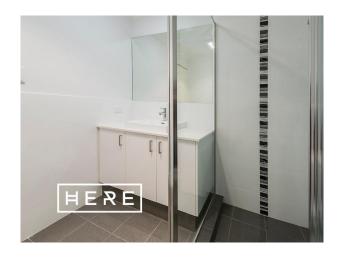

## Why you will love living HERE:

- Open plan kitchen, living and dining area that opens out onto a private alfresco area
- Contemporary kitchen with stainless steel appliances
- Bosch gas hotplate and electric oven
- Dish washer and Washer/Dryer combo included
- Stylish main bathroom appointed with stone bench tops and sleek chrome flick mixers
- Two bedrooms featuring either a built in mirrored sliding robe or walk in robe
- Chic en-suite with quality tiling off the Master bedroom
- Air conditioning to living areas