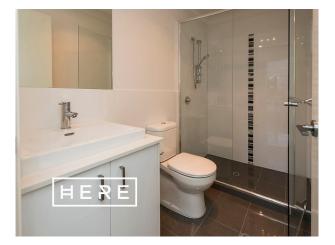

## Why you will love living HERE:

- Open plan kitchen, living and dining area that opens out onto a private alfresco area
- Contemporary kitchen with stainless steel appliances
- Bosch gas hotplate and electric oven
- Dish washer and Washer/Dryer combo included
- Stylish main bathroom appointed with stone bench tops and sleek chrome flick mixers
- Two bedrooms featuring either a built in mirrored sliding robe or walk in robe
- Chic en-suite with quality tiling off the Master bedroom
- Air conditioning to living areas