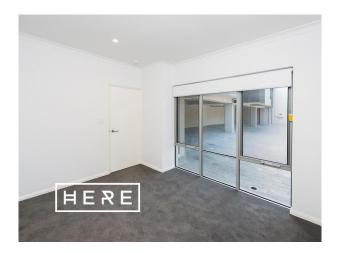

## Why you will love living HERE:

- Open plan kitchen, living and dining area that opens out onto a private alfresco area
- Contemporary kitchen with stainless steel appliances
- Bosch gas hotplate and electric oven
- Dish washer and Washer/Dryer combo included
- Stylish main bathroom appointed with stone bench tops and sleek chrome flick mixers
- Two bedrooms featuring either a built in mirrored sliding robe or walk in robe
- Chic en-suite with quality tiling off the Master bedroom
- Air conditioning to living areas