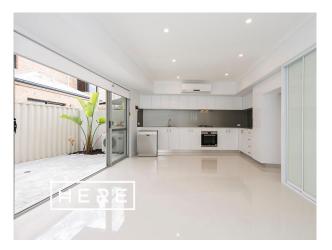

## Why you will love living HERE:

- Open plan kitchen, living and dining area that opens out onto a private alfresco area
- Contemporary kitchen with stainless steel appliances
- Bosch gas hotplate and electric oven
- Dish washer and Washer/Dryer combo included
- Stylish main bathroom appointed with stone bench tops and sleek chrome flick mixers
- Two bedrooms featuring either a built in mirrored sliding robe or walk in robe
- Chic en-suite with quality tiling off the Master bedroom
- Air conditioning to living areas

# Gallery

4/3 Leeder Street Glendalough WA 6016