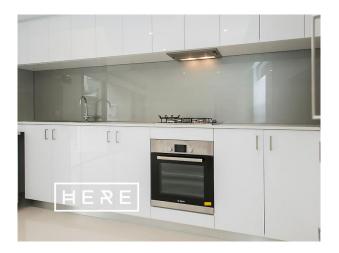

## Why you will love living HERE:

- Open plan kitchen, living and dining area that opens out onto a private alfresco area
- Contemporary kitchen with stainless steel appliances
- Bosch gas hotplate and electric oven
- Dish washer and Washer/Dryer combo included
- Stylish main bathroom appointed with stone bench tops and sleek chrome flick mixers
- Two bedrooms featuring either a built in mirrored sliding robe or walk in robe
- Chic en-suite with quality tiling off the Master bedroom
- Air conditioning to living areas

# Gallery

4/3 Leeder Street Glendalough WA 6016