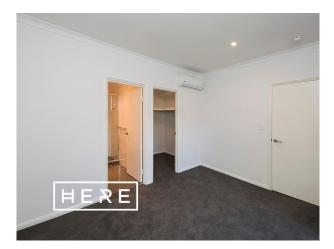

## Why you will love living HERE:

- Open plan kitchen, living and dining area that opens out onto a private alfresco area
- Contemporary kitchen with stainless steel appliances
- Bosch gas hotplate and electric oven
- Dish washer and Washer/Dryer combo included
- Stylish main bathroom appointed with stone bench tops and sleek chrome flick mixers
- Two bedrooms featuring either a built in mirrored sliding robe or walk in robe
- Chic en-suite with quality tiling off the Master bedroom
- Air conditioning to living areas

# Gallery

4/3 Leeder Street Glendalough WA 6016