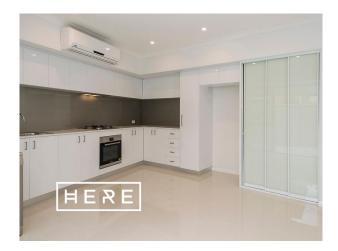

## Why you will love living HERE:

- Open plan kitchen, living and dining area that opens out onto a private alfresco area
- Contemporary kitchen with stainless steel appliances
- Bosch gas hotplate and electric oven
- Dish washer and Washer/Dryer combo included
- Stylish main bathroom appointed with stone bench tops and sleek chrome flick mixers
- Two bedrooms featuring either a built in mirrored sliding robe or walk in robe
- Chic en-suite with quality tiling off the Master bedroom
- Air conditioning to living areas

# Gallery

4/3 Leeder Street Glendalough WA 6016