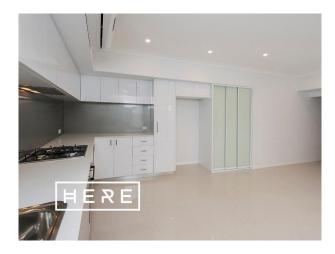

## Why you will love living HERE:

- Open plan kitchen, living and dining area that opens out onto a private alfresco area
- Contemporary kitchen with stainless steel appliances
- Bosch gas hotplate and electric oven
- Dish washer and Washer/Dryer combo included
- Stylish main bathroom appointed with stone bench tops and sleek chrome flick mixers
- Two bedrooms featuring either a built in mirrored sliding robe or walk in robe
- Chic en-suite with quality tiling off the Master bedroom
- Air conditioning to living areas