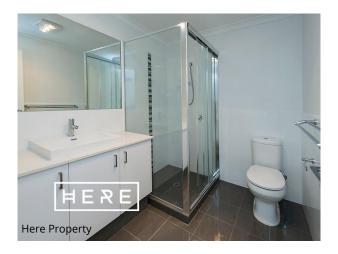

## Why you will love living HERE:

- Open plan kitchen, living and dining area that opens out onto a private alfresco area
- Contemporary kitchen with stainless steel appliances
- Bosch gas hotplate and electric oven
- Dish washer and Washer/Dryer combo included
- Stylish main bathroom appointed with stone bench tops and sleek chrome flick mixers
- Two bedrooms featuring either a built in mirrored sliding robe or walk in robe
- Chic en-suite with quality tiling off the Master bedroom
- Air conditioning to living areas