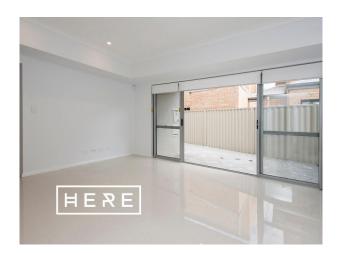

## Why you will love living HERE:

- Open plan kitchen, living and dining area that opens out onto a private alfresco area
- Contemporary kitchen with stainless steel appliances
- Bosch gas hotplate and electric oven
- Dish washer and Washer/Dryer combo included
- Stylish main bathroom appointed with stone bench tops and sleek chrome flick mixers
- Two bedrooms featuring either a built in mirrored sliding robe or walk in robe
- Chic en-suite with quality tiling off the Master bedroom
- Air conditioning to living areas