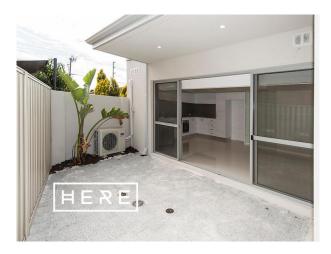

## Why you will love living HERE:

- Open plan kitchen, living and dining area that opens out onto a private alfresco area
- Contemporary kitchen with stainless steel appliances
- Bosch gas hotplate and electric oven
- Dish washer and Washer/Dryer combo included
- Stylish main bathroom appointed with stone bench tops and sleek chrome flick mixers
- Two bedrooms featuring either a built in mirrored sliding robe or walk in robe
- Chic en-suite with quality tiling off the Master bedroom
- Air conditioning to living areas