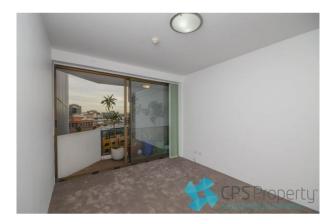

### 1210/160 Goulburn Street SURRY HILLS NSW 2010

- Good size double bedroom with built in robes & park glimpses with leafy outlooks
- Full bathroom with separate shower & bathtub as well as mirrored vanity with storage
- Internal laundry with washing machine & clothes dryer included
- Comes with the option to include whitegoods or have them removed
- Great cross ventilation throughout
- No pets permitted in building