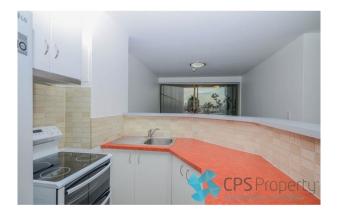

- Bright open plan living space freshly painted throughout flows onto the private undercover terrace enjoying leafy views across Harmony Park

- Updated kitchen with white appliances including fridge & electric stove, servery style benchtop & additional breakfast bar