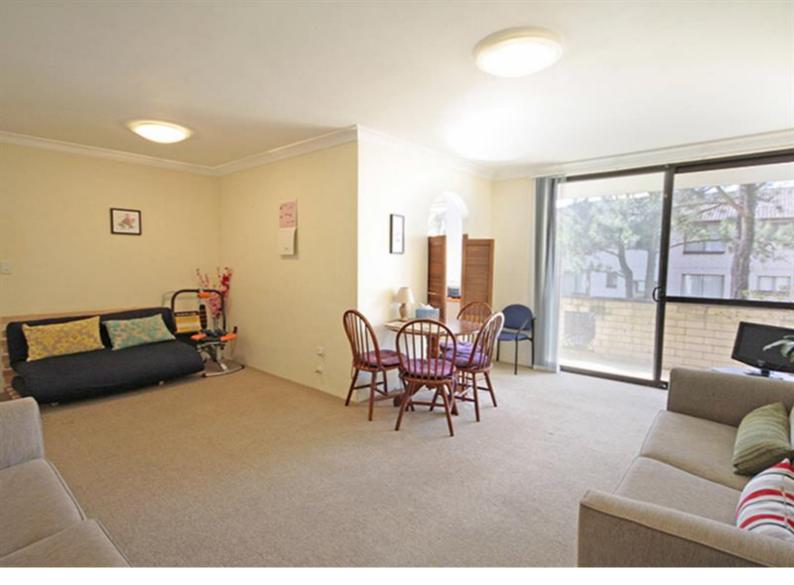

### Extra Large 1 Bedroom Unit Superb Location

Extra large 1 bedroom unit positioned within 100 metres to Artarmon station, cafes and shops, featuring:

- Large L-shaped lounge and dining room with gas outlet
- Spacious sunny covered balcony
- Good kitchen with gas cooking
- Huge bedroom including built-in wardrobe
- Internal laundry in bathroom including dryer
- Single lock up garage with room for storage