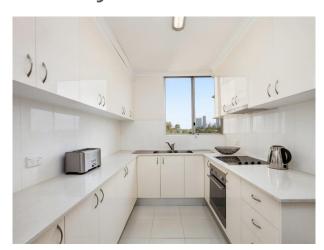

#### Immaculate Presentation

No expense has been spared with this beautifully presented unit, which is central to all amenities from shopping facilities to transportation.

- 2 bedrooms, Master is oversized
- Ideal L-shaped living, enormous balcony affording districts views
- Gallery style kitchen, Caesar stone counters, stainless steel appliances
- Modernised bathroom with separate shower and tub
- Internal Laundry, Single lock up garage
- Security building with lift access
- Walking distance to Artarmon Rail, Artarmon Shops and School