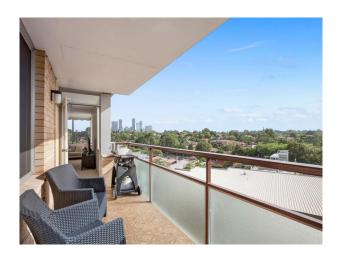

#### Immaculate Presentation

No expense has been spared with this beautifully presented unit, which is central to all amenities from shopping facilities to transportation.

- 2 bedrooms, Master is oversized
- Ideal L-shaped living, enormous balcony affording districts views
- Gallery style kitchen, Caesar stone counters, stainless steel appliances
- Modernised bathroom with separate shower and tub
- Internal Laundry, Single lock up garage
- Security building with lift access
- Walking distance to Artarmon Rail, Artarmon Shops and School

Marriott Lane 1/5