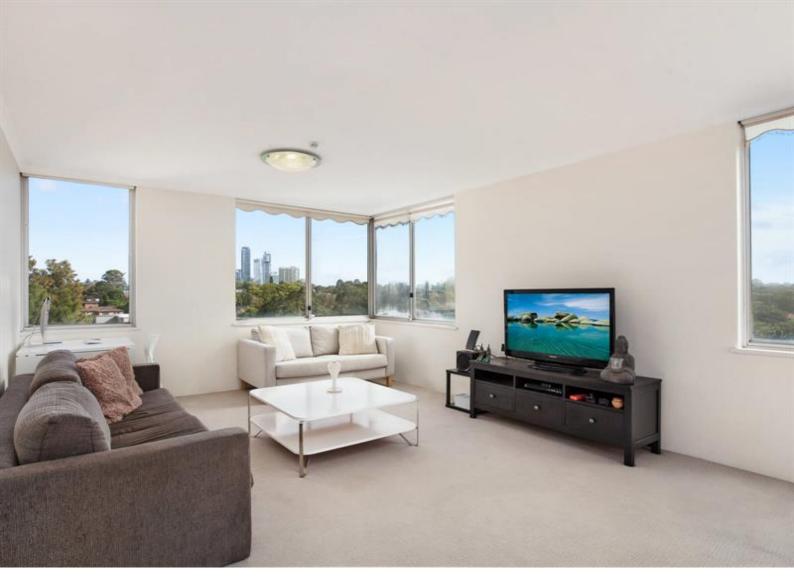

#### Immaculate Presentation

No expense has been spared with this beautifully presented unit, which is central to all amenities from shopping facilities to transportation.

- 2 bedrooms, Master is oversized
- Ideal L-shaped living, enormous balcony affording districts views
- Gallery style kitchen, Caesar stone counters, stainless steel appliances
- Modernised bathroom with separate shower and tub
- Internal Laundry, Single lock up garage
- Security building with lift access
- Walking distance to Artarmon Rail, Artarmon Shops and School